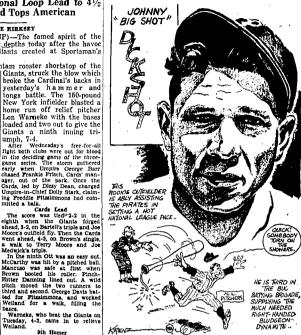

## Cardinal Stock Slumps After Havoc Left by Giants

## Terrymen Cop Third Game as Bartell Hits Homer in Ninth

Pirates Increase National Loop Lead to  $4\frac{1}{2}$ Games; Cleveland Tops American

By GEORGE KIRKSEY

BY GEORGE KIRKSEY

NEW YORK, May 21 (UP)—The famed spirit of the shouse gang sagged to new depths today after the havoe il Terry's usually docile Giants created at Sportsman's "bandy Dick" Bartell, bantam rooster shortstop of the Giants, struck the blow which broke the Cardinal's backs in yesterday's ham mer and tongs battle. The 150-pound New York infielder blasted a home run off relief pitcher Lon Warneke with the bases loaded and two out to give the