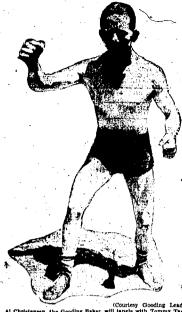

#### **Wednezday Special** LADIES' SHOES

SHOP WHERE AIR-CONDITIONING MAKES SHOPPING A PLEASURE

**GOODING LEGION** 

SPONSORS BOUTS

Christensen Will Battle Tassos in Feature of Mat Card Tonight

## Champ, Negro Ready For Battle Tonight

Crowd of 65,000 Expected to Pay \$800,000 to Witness Championship Bout

THICAGO, June 22 (UP)—Boxing's two cinderella men Chicampion Jimmy Braddeck and Joe Louis—will battle for the world's heavyweight championship tonight in the first mixed title bout since Black Jack Johnson knocked out Jeffries at Reno 27 years ago. Cinderella Jim, who jabbed his way off relief and out-pointed Maxie Baer for the championship in 1935, will enter the ring at Comiskey park the first underdog park the first underdog champion. Odds are 2½ to 1 against his winning.

## The Challenger