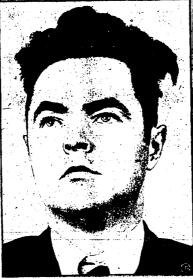

## The Champ

## Champ, Negro Ready For Battle Tonight

Crowd of 65,000 Expected to Pay \$800,000 to Witness Championship Bout

THICAGO, June 22 (UP)—Boxing's two cinderella men Chicampion Jimmy Braddeck and Joe Louis—will battle for the world's heavyweight championship tonight in the first mixed title bout since Black Jack Johnson knocked out Jeffries at Reno 27 years ago. Cinderella Jim, who jabbed his way off relief and out-pointed Maxie Baer for the championship in 1935, will enter the ring at Comiskey park the first underdog park the first underdog champion. Odds are 2½ to 1 against his winning.