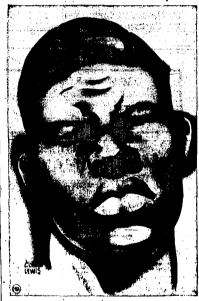

## Champ, Negro Ready For Battle Tonight

Crowd of 65,000 Expected to Pay \$800,000 to Witness Championship Bout

THICAGO, June 22 (UP)—Boxing's two cinderella men Chicampion Jimmy Braddeck and Joe Louis—will battle for the world's heavyweight championship tonight in the first mixed title bout since Black Jack Johnson knocked out Jeffries at Reno 27 years ago. Cinderella Jim, who jabbed his way off relief and out-pointed Maxie Baer for the championship in 1935, will enter the ring at Comiskey park the first underdog park the first underdog champion. Odds are 2½ to 1 against his winning.

## The Champ