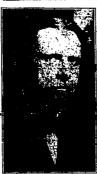

## The Challenger

## Champ, Negro Ready For Battle Tonight

Crowd of 65,000 Expected to Pay \$800,000 to Witness Championship Bout

THICAGO, June 22 (UP)—Boxing's two cinderella men Chicampion Jimmy Braddeck and Joe Louis—will battle for the world's heavyweight championship tonight in the first mixed title bout since Black Jack Johnson knocked out Jeffries at Reno 27 years ago. Cinderella Jim, who jabbed his way off relief and out-pointed Maxie Baer for the championship in 1935, will enter the ring at Comiskey park the first underdog park the first underdog champion. Odds are 2½ to 1 against his winning.