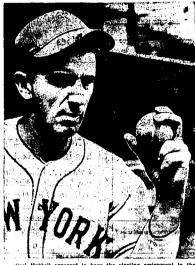

# GIANTS PREPARE FOR WORLD SERIES

# Carl Hubbell Pitches New Yorkers to 15th National Loop Pennant

#### Contests to Open In Yankees' Stadium

By GEORGE KIRKSEY NEW YORK, Oct. 1 U.P.— National league champions for the 16th time, the New York Glants relaxed today to steel themselves for the toughest assignment in base-ball—a world series battle with the mighty New York Yankees.

# YESTERDAY'S

HERO
w York Clante

Pitches Giant Clincher