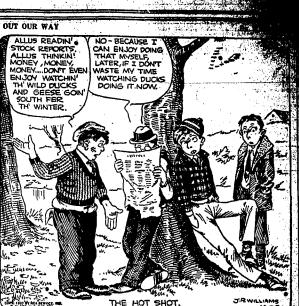

### TEACHERS HEAR NEWS IN BRIEF JUSTICE MORGAN

Here after Visit
Mr. and Mrs. H. F. Hoover,
spent the past three weeks with
attres in Vincennes, Ind., have
turned to their home here.