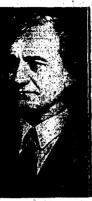

# Chief Justice Warns Against "Isms" Inroad TO BELLIGERENTS

# Education Use in Existing Problems Asked by Kefauver

Eight hundred teachers and school officials from south central Idaho, here this morning and afternoon in opening sessions of the South Central Idaho Education association two-day meeting, heard Chief Justice William M. Morgan of the Idaho supreme court urge all instructors to take the constitution of the United States into the class rooms and study it with their students, and also heard Dr. G. N. Kefauver, of Stanford university, point out that education in the schools of America has generally given chief emphasis to the past and "little attention to the existing problems of the individual and of society."