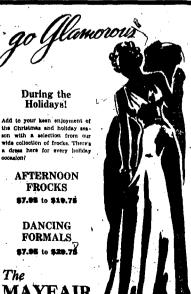

MAYFAIR SHOP

During the Holidays!

Add to your keen enjoyment of the Christmas and holiday sea-son with a selection from our wide collection of frocks. There's a dress here for every holiday occasion?

AFTERNOON FROCKS \$7.95 to \$19.75

DANCING FORMALS \$7.95 to \$29.78

**MAYFAIR** 