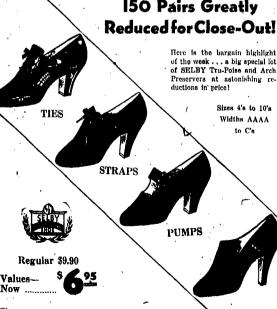

# **SELBYS**

**150 Pairs Greatly** Reduced for Close-Out!

> Here is the bargain highlight of the week . . . a big special lot of SELBY Tru-Poise and Arch Preservers at astonishing reductions in price!

Regular \$7.85

A close-out of Selby's Style-Eze suedes and gaber-