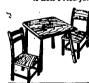

## ...Bring the Kiddies in NOW!

A Low Price for Such a Big Value!

TABLE SET Stardily 1.98

Attractively decorated Oak table and two chairs. The 20" x 16" table is 18" high—chairs are 21½" high, with seats 10½" from the floor.