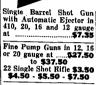

HEAVY Type 22 Revolvers
—with long barrels—
\$10.50 to \$16.50
22 Automatic Pistols—
\$20.00 to \$32.00

ine 25-32 and 38 SUPER Automatic, priced up from \$9.50, \$11.50, \$15.00, \$24.50 to \$42.50

Can You BEAT a Nice Shot Gun or Rifle for a Present?

BIG GAME Rifles from the 30-30, 30-06 up to the New 348 Winchester \$28.50, \$35.00, \$45.00 to \$57.50

Fine Automatic Shot Gun -12, 16 or 20 ga.— \$43.50 to \$57.50 22 Repeating Rifles— \$8.98, \$10.98, \$12.98, to \$25.50