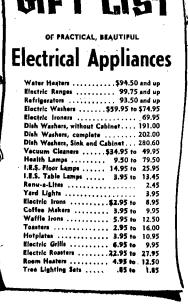

"How Much" is as important at Christmas as anytime else - especially to those with long gift lists. We offer this list of suggestions to those who are harrassed by the question of "What to give" with a wish that it will be helpful!