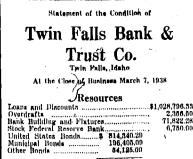

CHANEY CONCERN

MOVES LOCATION

The Ohaney Motor company, i erly located at 229 Berond ave at, this afternoon was open taines in the Lind building in

\$1,064,870.88 Cash & Due from Banks... 1,207,075.01 2.271.046.30 \$3,381,070.00 SCHENLET'S