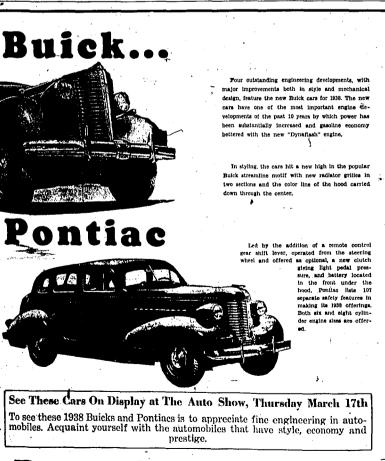

ec-ord for travel between these two clifes, which was glue set by Brown. In 1925, which was glue set by Brown. In 1925, which was glue set by Brown. In 1925, which was glue set by Brown. Miss Streamline 1, Hos predecessor has been set of Maintaking an wereng speed of 1892 miles an hour over the entire distance. Hrown made two stops an

driver drinkin There

easterly. Akron airport officials ne record of any better time been made over the route : time, the only comparable was made by Ben Howard, pilot, who fiew his racing content of the second second second second time the second second second second pilot, who fiew his racing The young drivers are not only danger-conscious but they are safety-conscious. They are begin-ning to realize that alcohol and gas-oline do not mix and the thinking



browning Auto Co.

Phone 364

Twin Falls

e has been less drinking the youthful drivers under sof age in Idaho than there nong the drivers between 20 years of age. rall length of all models is 194 , from bumper to bumper, implete Plymouth line for 1938 es three "business" and eight

ody types-all on with L-head one

abber Body

atur Ornament it and Bear Bumpers

Car "Log Jam" Believed Over NEW HIGH VALUE

DETROTY, March 16 (special)-Citing early Pebruary increases in aske of both new and used cars, Courting Johnson, Nash Motors general sales manager, declared to of game, the national used for the same place at either of game, the national used for the same place at either of botacle to recovery, is de-cipie obtacle to recovery, is de-tinitely breaking up. The announced complete reports t