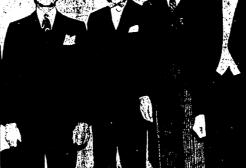

# By ROBERT H. BEST

By ROBERT H. BEST VIENNA, March 16 (U.P.-Nazi storm troopers, arrested nany prominent. Jews and former government officials oday, including ex-president Wilhelm Miklas. Hundreds of lews acupits to flee the country. The United Press learned of the arrest of Miklas when, a correspondent called at the palace and found two troopers, two others at the side ent-rance and the courtry ard filled with SS men, German sol-diders and Vienna, polico. May chancelleristy especially the Polik, Rougankan and Hungsrice