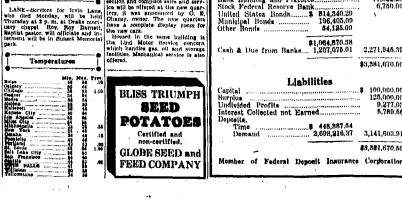

CHANEY CONCERN

MOVES LOCATION

The Ohaney Motor company, i erly located at 229 Berond ave at, this afternoon was open taines in the Lind building in

\$1,064,870.88 Cash & Due from Banks... 1,207,075.01 2.271.046.30 \$3,381,070.00 SCHENLET'S