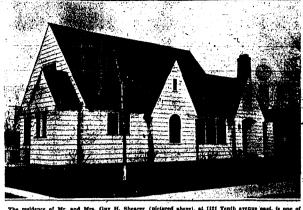

### 17 Rooms in Big Ranch Residence Near Castleford

The immediate Twin Palls area int the only section in south Idaho which boasts imposing new farm and town homes. The farm and town homes are also as the south Idaho which boasts in Buhl and Castleford limits. The morth side, paced by Jeromo, Gooding, Wendell and Shoshone, presents accros of new homes. The Cassia and Minidoka territoria, which we have the south of the