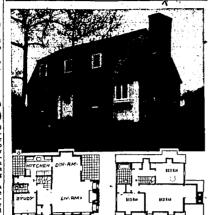

### Comfort is the Theme of This Home

### 17 Rooms in Big Ranch Residence Near Castleford

The immediate Twin Palls area int the only section in south Idaho which boasts imposing new farm and town homes. The farm and town homes are also as the south Idaho which boasts in Buhl and Castleford limits. The morth side, paced by Jeromo, Gooding, Wendell and Shoshone, presents accros of new homes. The Cassia and Minidoka territoria, which we have the south of the