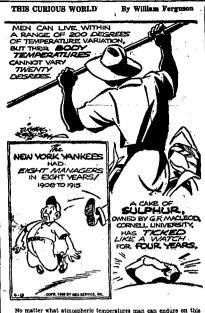

Day and Night Service
—PHONE—
Day 86—Night 1884-W

No matter what atmospheric temperatures man can endure on this earth, he has a small chance of living if his body temperature ever drops to \$2 degrees, or rises to \$10\$, and even to stary outside the \$7\$ to 101-degree range is usually a sign something is wrong.