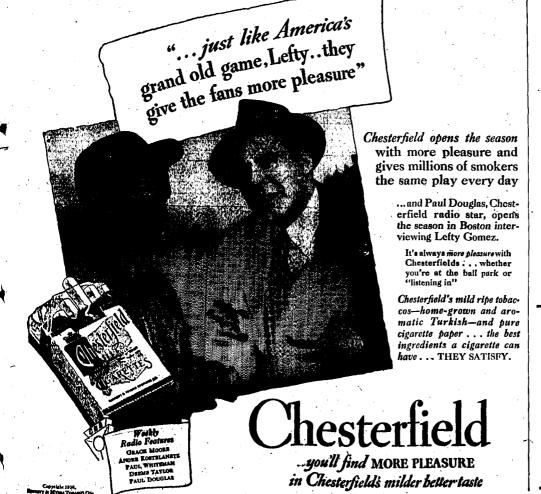

# BIG LEAGUE BASEBALL SEASON OPENS TO

### Four American Loop Clubs See Action; Dean Shift To Windy City Boosts Cubs

### 1938 Season Marks 100th Anniversary of Game

Anniversary of Game

By GEORGE KIRKSKY

NEW YORK, April 18 (UP)—The major league baseball
season opens today. President Roosevelt will toss in the
first ball in one game. The mighty New York Yankees, representing a \$10,000,000 investment, will launch their campaign for a third world's champlonship, in another.

Tomorrow all 16 teams will go into action on eight fronts,
but today the Philadelphia Athletics play the Washington and
the New York Yankees play
the Boston Red Sox at Boston. Showers were forecast
for both cities. Barring bad
weather approximately 250,
000 fans will see the 11 sames
today and tomorrow (the
Yanks and Red Sox play a
holiday double-header tomorrow.)