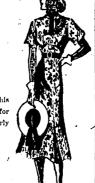

## Mademoiselle Zebra

A neat two-piece dress of heavy cravat silk in navy and white stripes, with white crepe collar and cutfs, is as youthful as it is practical. Designed by Lanvin, the skirt is box-pleated in front, has an inverted leat at the back. Notice that the striped fabric is used vertically in less that he skirt and both horizontally and vertically in the overblower. This lenderizes the hipline, makes shoulders appear broader. The hat is white crepe, finished with navy binding.