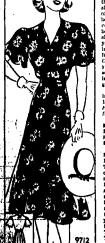

## Mademoiselle Zebra

A neat two-piece dress of heavy cravat silk in navy and white stripes, with white crepe collar and cutfs, is as youthful as it is practical. Designed by Lanvin, the skirt is box-pleated in front, has an inverted leat at the back. Notice that the striped fabric is used vertically in less that he skirt and both horizontally and vertically in the overblower. This lenderizes the hipline, makes shoulders appear broader. The hat is white crepe, finished with navy binding.