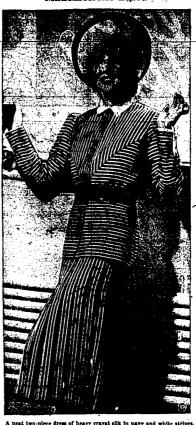

## Mademoiselle Zebra

A neat two-piece dress of heavy cravat silk in navy and white stripes, with white crepe collar and cutfs, is as youthful as it is practical. Designed by Lanvin, the skirt is box-pleated in front, has an inverted leat at the back. Notice that the striped fabric is used vertically in less that he skirt and both horizontally and vertically in the overblower. This lenderizes the hipline, makes shoulders appear broader. The hat is white crepe, finished with navy binding.