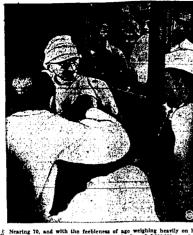

## AGED RESIDENT

No two plants of the same species

General Scouting activities in this council will be discussed Thursday wening during the regular Boy scout program "Over Boy Scout Prails" presented over KTPT.

O. A. Kelker, Scoutmaster of the ir, will be announcer. The program will be announcer. Thomas Hoakins, 77, realdent here in aince 1915, ided today at 10 s. m. of at his home on Locust street. He was a carpenter by trade and had been at the country, In., he is survived by many to the country, In., he is survived by many to the country, In., he is survived by many to the country, In., he is survived by many to the country, In., he is survived by many to the country, In., he is survived by many to the country, In., he is survived by many to the country, In., he is survived by many to the country, In., and the country in the many tanks of the country in the c