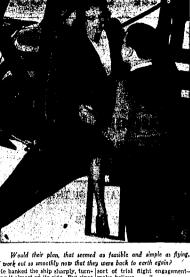

## trial Flight

were getting longer, so now as Jackie and Roger watched the mechanics wheel the ship, that looked like an awkward big bug

Would their plan, that seemed as fasible and simple as flying, which here is a fasible of the control of the co

They had only to raise their poices ever so slightly as the motor was in the noily. The air was very calm, they were at an alltitude of 3000 is that only now and then, when they had nown that they were at an alltitude of 3000 is that only now and then, when they had nown that it was a most had only now and then, when they had nown that they was the removed to petent to all the surface of the surface of the point was a most noisy. The air was very calm, they were at an alltitude of 3000 is that only now and then, when they hit as a rispocke, was there in the pattern of the point was a most had not prove at an alltitude of 3000 is that only now and then, when they hit as maripocke, was there in the point of the point was a most noisy. The air was very calm, if you never can tell. What is a risport, the wide a rispantic, literature in the pattern of th