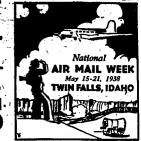

## HERE'S SECOND OF TWO LOCAL AIRMAIL CACHETS

This engraving is the second of two cachets secured by the Twin Falls Chamber of Commerce for use during Na-tional Airmail week May 15-21. The other cachet, printed in Wednesday's Evening Times, was specifically meant for use on all letters and

use on all letters and sociation we other first airmail flight from here May 19.
The cachet shown here, however, will be used on all airmail leaving the Twin Falls postoffice for the entire week. Both designs were drawn by Robert H. Warner, Times-News advertising layout specialist.