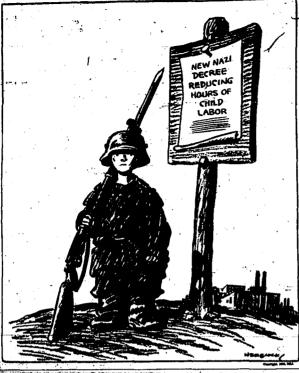

#### Violent Pressures—and Solutions

Violent Pressures—and Solutions
It is not so very long since earnest Americans were busy worrying about the spread of Nazi propaganda in South America.

Brasil had what looked very much like a Hitlermodel government. Other large South American nations were slipping farther and farther way from democracy. German short-wave broadcasts were drenching the continent with propaganda. Minority European groups were organizing and preparing to demand their "rights," and sltogether it looked as if the Romroe Doutsine was being destroyed by a process of infiltration.

But there seems to have been a serious hitch some-

But there seems to have been a serious hitch some-But there seems to have been a serious hitch some-where. Brazil's government turns out to be pretty stoutly anti-Hitler. The radio propaganda is failing to have its expected effect. Different governments are tracking down on the minority groups. German-anguage schools have been closed and foreign political gritation has been curbed, even though large Ger-man and Italian language groups do remain devoted in the cause of the "leaders" back home.

South America, in other words, is not proving a strategile field for the planting of Nasi seeds. When the finally settles things will probably be just best british ways before the fines started. The constitution of the perversed by the importation of some things and deology.

Which suggests that perhaps this whole business if Nasism, or Fascism, is after all a European growth, which needs the peculiar conditions of Europe in order to thrive.

Heaven knows that the world as a whole has a great jumber of problems to solve. But nowhere are these rollems as pressing as they are in Europe. Nowhere the district such incidurable pressures on the sention monle.

to they exert such thendurable pressures on the siminon people.

For in Europe they are all intensified by the density of the population, by the intensity of nationalistic santiments, by the wreckage left by the World war, by the intricate web of suspiden, jealousy, fear and hatred that has been built up over many generations. They drive people to seek bizarre and violent solutions of the creater as a temosphere in which reason and the spirit of friendly cooperation are crippled. And this whole Nazi-Fascist business, apparently, can grow only under such conditions. It is not what its leaders boart, and its enamies fear — a new world movement that must inevitably grow and spread. Transplant it and it withers. It cannot take root in the Americas.

Not—and here is the warning to keep in mind— not unless the people of the Americas, by their own folly, erect on their continents the same set of pres-sures that are driving Europe to ruin and war.