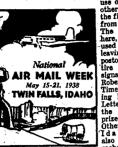

## HERE'S SECOND OF TWO LOCAL AIRMAIL CACHETS

This engraving is the second of two cachets secured by the Twin Falls Chamber of Commerce for use during Na-tional Airmail week May 15-21. The other cachet, printed in Wednesday's Evening Times, was specifically meant for use on all letters and

use on all letters and sociation we other first airmail flight from here May 19.
The cachet shown here, however, will be used on all airmail leaving the Twin Falls postoffice for the entire week. Both designs were drawn by Robert H. Warner, Times-News advertising layout specialist.