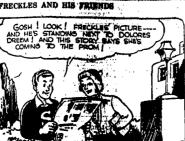

## Gorgeous Plumed Bird

BOOTS AND HER BUDDIES

MYRA NORTH, SPECIAL NURSE

FRECKLES AND HIS FRIENDS