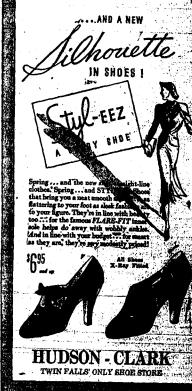

Ladies' White Hi-Styled

Shoes

-and comfort in these quality shoes. Every one a new summer style. High or low heels in straps, sandals or exfords. Linens or all leather.

Ventilated

Rack

Two

Pockets

fileave

Just In Three Smart New WHITE KID

Featuring the new Peek Toe and open shank — small perforations on vamp. Boulevard or Cu-ban heel:

\$3.95.84.95

Dry Goods Dept.

Another New Arrival A SOFT WHITE KID Sandal

With the new square toe. Dainty perforations—college heal and T-strap, This one comes in AAA, AA and B widths, Priced at

\$2.98