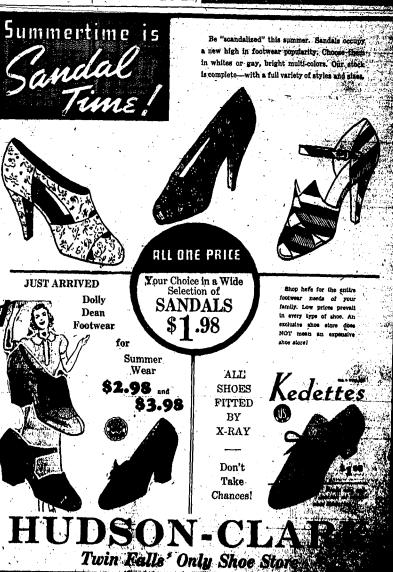

Ladies' White Hi-Styled

Shoes

-and comfort in these quality shoes. Every one a new summer style. High or low heels in straps, sandals or exfords. Linens or all leather.

Ventilated

Rack

Two

Pockets

fileave

Just In Three Smart New WHITE KID

Featuring the new Peek Toe and open shank — small perforations on vamp. Boulevard or Cu-ban heel:

\$3.95.84.95

Dry Goods Dept.

Another New Arrival A SOFT WHITE KID Sandal

With the new square toe. Dainty perforations—college heal and T-strap, This one comes in AAA, AA and B widths, Priced at

\$2.98