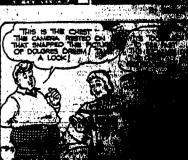

## Gorgeous Plumed Bird

BOOTS AND HER BUDDIES

MYRA NORTH, SPECIAL NURSE

FRECKLES AND HIS FRIENDS