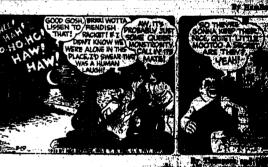

## Gorgeous Plumed Bird

BOOTS AND HER BUDDIES

MYRA NORTH, SPECIAL NURSE

FRECKLES AND HIS FRIENDS