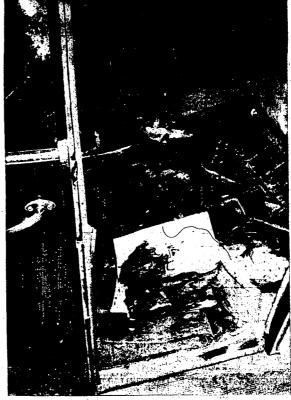

#### A Tough Job-But Well Done

Twin Falls fire department members, and the busi nessmen-members of the volunteer corps, did a diffi-cult job last night—and did it well.

The fire on the upper floor of the old Bickel school was the hardest blaze to fight, in point of inaccessibility, that Twin Falls has had in years. The flames were well underway before the department was called, and the upper floor was a mass of smoke and flames into which firemen were unable to advance.

Fighting the flames with six water streams, many of the department members and volunteers had to stand precariously along the third-story eaves. Clouds of smoke hid them from watching thousands much of the time. Without smoke-masks, they were in danger of being overcome—and that would have meant death or maiming in a fall from the uncertain footing shove.

But the flames were subdued within an hour and 15 minutes.
Although hazard is taken as the run-of-the-mine ex-

perience for fire-fighters when they swing into action, it does not come amiss to offer recognition when the job is unusually tough.

### FIRE RUINS ROOF AT 'OLD' BICKEI

Today's

**GAMES** 

Brooklyn St. Louis

heavy water damage, and walls were soaked through. The only sign of flames on that floor was along the same partitioned-off section. Desks on which the refinishers had been working did not appear seriously damaged.

The properties of constitution work on the modern new building next to the old structure went forward two-