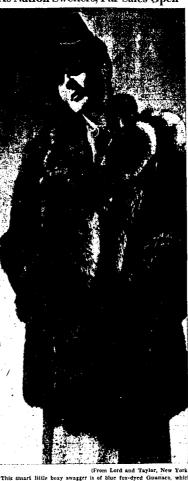

## Last Rites Honor

(From Lord and Taylor, New York)
This smart little boxy awagger is of blue fox-dyed Guanaco, which means that the pelts came from South American lambs and were dyed to simulate blue fox. Il has the popular bulky-above-the-waistline look and could be wern over any kind of daytime costume. The small collar, notched lapels, while sleeves and set-in pockets all combine to give it an air of youthfulness.