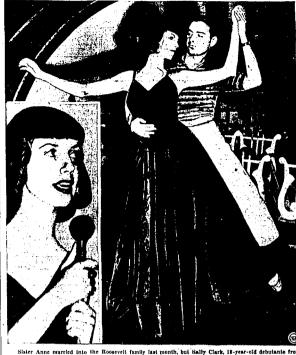

In-law of President's Son as Singer-Dancer

sier Anne married into the Roosevell family last month, bul Sally Clark, 18-year-old debutante from n's blue-blood area, who scorns a "life of iditeness" as a society girl, recently made her debut in a night-club as a combination singer and dancer. In the photo at lower jett sheris shown warbling microphone, and in the large photo, dancing with Maurice, of the famous team of Maurice and Cor-who was her pariner at her night-club debut.