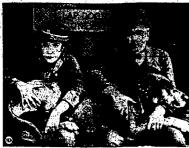

# BELIEVING.

Now...circus folks, too, are comparing cigarettes this strikingly convincing way...

"JUST watch 'em burn," is the advice smart smokers are giving on cigarettes these days. At the right, serial ace Everett White of the Ringling Brost-Barnum & Bailey circus proves that one leading cigarette burns slower than other brands. The famous star of the high traptez, Ed Rocosy, observes that the winning brand is C.A.M.E-L! Camel's hig advantage is in its costlier sobacco, expertly blended in a cigarette made to burn slowly, compilately.

Camel is the cigarette of costiler tobaccos... always slow-burning, cool, mild, with a delightful taste!

Everyone watches Everett White, the daring serialist (center), intently, as Camels win in his cigarette test. He remarks: "Camel smokers know Camels smoke COOLER and MILDER. And any smoker can see one reson wby! Look how much slower that Camel burns! And, say, notice how the Camel ash stays on!"