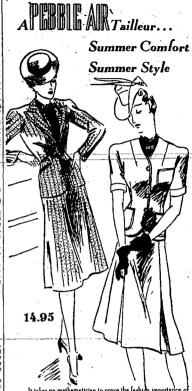

It takes no mathematician to prove the fashion importance of this newest feather-weight fabric. Even on the hottest summet days, you'll be proud of your crisp tailored self in a PERBLE AIR suit. Its clean, trim lines bespeak its keen PASSARELLI man-tailoring. Sleeves rayon lined with Earl-Clo. Kover-Zip fasteners. In smart dark shades, white, pastels and natural. Also in newest hairline stripes in black, navy and luggage.

Classic one link hutton suit. Monnish peak lapels, four slit pockets naded shoulders, plain bock jacket. Four pressed gones on front of skirt obtains and stripes.

B. Clever cardigan. V neck, short tleeves, five buttons, three patch pockets; pinched yoke on the belted back cardigon. Skirt enjoys two invested pleats.

Asways the Best, First Exclusively at

# Mayfair Shop