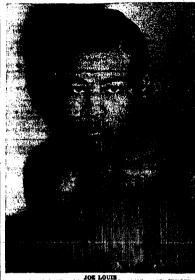

## BOB CONFIDENT AGAINST LOUIS PEDALING'

# Challenger Called 'Most Formidable' Joe Has Fought

By HARRY GRAYSON
NZA Service Sports Editor
DETROIT, Sept. 19—Robert Pastor is the most formidable fighter Joe Louis has tackled.
Bob Pastor is one of the mighty few who does not believe that his big job in the ring pitched in Briggs atadium Wednesday is to survive the champion's early fire:
The challenger is superbly trained, unafraid and confident