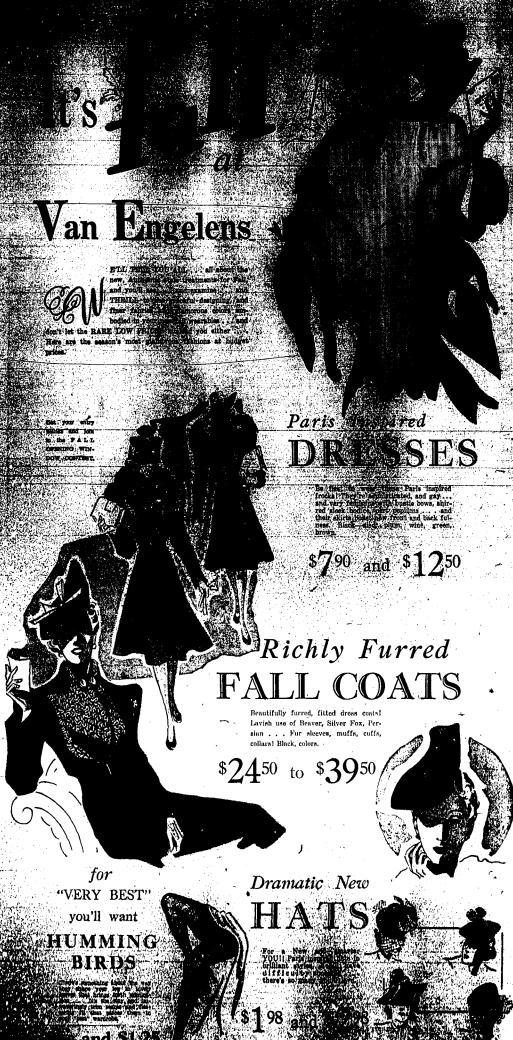

# C. C. ANDERSON'S September EXPOSITION

# and SALE of

\$5950 to \$40000

Wednesday & Thursday, Sept. 20 & 21

Superlative, Individually Selected Pelts, Master designed in New 1940 Styles! C. C. Anderson's are presenting one of the most brilliant showings of 1940 furs to be found in the intermountain territory.

# **Fur Prices Are Rising** Rapidly!

# You'll Save Many Dollars If You **Buy Now!**

. Here's the opportunity Twin Falls women have been wanting and right at the start of a new Fall season. You'll find the coat you have been thinking about in this large assortment and at the right price, too!