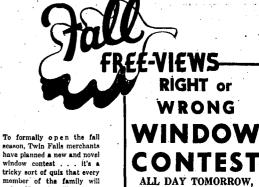

120 Shoshone Street East

Phone 874, 1016-W

5 CENTS.

TWIN FALLS, IDAHO; TUESDAY SEPTEMBER 19, 1939

TRIERPHONE

VIEWS

The drop of a leaf...and fall's at our door! And it's a signal for a grand display of the season's newest merchandisc. This year your Twin Falls merchants are banding together to stage a gala Fall Opening in their presentation of Fall Free-Views...highlighted by displays of merchandise that are testimony to the completeness of stocks offered here in Magic Valley's capital. For interest and fun, they've added the intriguing window contest known as "Right or Wrong"...a simple contest that will test the knowledge and skill of hundreds of competitors. Be on hand Wednesday morning at ten for the inauguration of this contest and Fall Opening for 1939.

# Join In This Big Window Contest

Be on hand Wednesday morning at ten to enter the "Right or Wrong" window contest. Entry blanks may be had at the locat Chamber of Commerce offices or at the Times & News office. All chirles must be turned in by Thursday evening at 6:00 at the Times & News office. Open to all adults. \$25, 1st prize; \$15, 2nd prize; \$10, third prize; 5 prizes of \$2.50 for 4th and 10 prizes of \$1 for 5th.

## "Right or Wrong" Contest