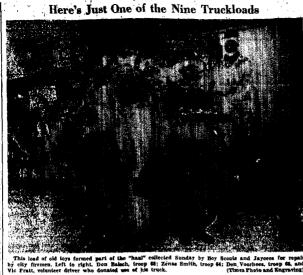

Battered and bent but still usable the make the heart of many a young-by by the second second second second second ream of old toys poured into the the win Falls fire station Sunday as fit

Wream of oir tog poured into the wream of oir tog poured into the train Fails interaction and a second tion under supples of the Junior No less than nine truckloads piled high the storage space near which with a substantial load contributed by householders throughout Twin Fails, Chairman Bob Dickard said today as he surveyed result of the annual collection.

today as he surveyed result of the annual collection. Need More "We had more trucks than we ex-pected," and Dickard, "and with nihe of them we were able to cover the city in an hour and a half. We had very good success but we still need more toys. Undoubledly we , Swedi Helsink