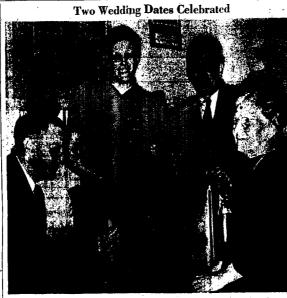

## **Two Couples Observe** Nuptial Anniversaries

are Six

<text><text><text><text><text><text><text><text>

Mr. and Mrs. Louis Michaells Frazier party house. Red and green tapers forme room trims and wrse featured in refrashment table, a Chri boon, Callif, Mr. and Mrs. Nobert, He Ecoreckem and sons, Robert, He Coreckem and sons, Robert, He Coreckem and sons, Robert, He Ecoreckem and sons, Robert, He Coreckem and sons, Robert, He Ecoreckem and sons, Robert, He Coreckem and sons, Robert, He Ecoreckem and Sons, He Ecoreckem and Sons, Robert, H