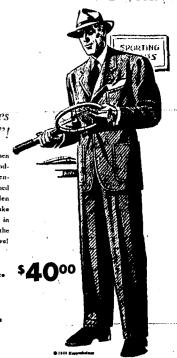

# Kugge

PENHEIMER Woodland Weave Suits

A man's fabric-makes you look huskier-a "change"!

> are going in for "rough stuff"-Woodland Weaves bandcrafted by Kuppenheimer, Instead of being smooth-finished as most suits, they have short woolen fibres curled over the surface-they make you look smarter, huskier. For once in your life, get a suit different from the others you've had—a Woodland Weavel Wear it for pleasure-and business.