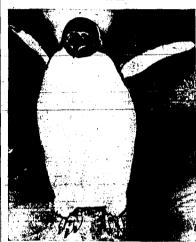

### First Visitor of His Kind

oking chesty over his feat is the first Emperor penguin ever to cross equator alive, pictured arriving in New York from Little America. I live in the National 200, Washington.