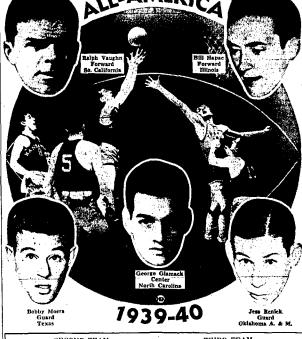

## USC FORWARD HEADS ALL-AMERICAN CAGERS

## Vaughn Is Nearly **Unanimous Choice** On All-Star Squad

By JERRY BRONDFIELD
(NEA Service)
Here they are—the hot-shots of the 1939-40 basketball

cason.

The annual NEA Service All-America team, based on ecommendations of coaches and sports writers all over the country, is marked by two outstanding issues—the unanimity of opinion over Ralph Vaughn, Southern California's great orward, and the torrid battle for the center job, finally warded to North Carolina's towering George Glamack. Glamack, Inchenially, is the only unior on the first five. The others

|        | SECOND TEAM           | THIRD TEAM                   |
|--------|-----------------------|------------------------------|
| orward | John Dick Oregon      | Lou Possner DePaul           |
| orward | Frank Carswell Rice   | Bill Mock Duke               |
| enter  | Jack Harvey Colorado  | Virgii Wilkerson S. M. U.    |
| luard  | Fred Beretta Purdue   | John Lobsiger                |
| luard  | Ben Auerbach N. Y. U. | Ossie Schechtman Long Island |
|        | HONORABI              | E MENTION                    |