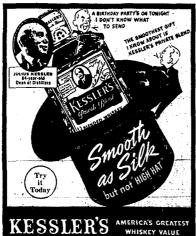

## Grange Observes

for men who remember. THIS WHISKEY IS 4 YEARS OLD Straight Bourbon Whitkey --- 90 Proof Sope, 1939, Geo. A'Dickel Distilling Co. Inc. Lenngton, Kontucky

Pint No. 140

Quart No. 139

Youngsters Help Wildlife Week With Posters