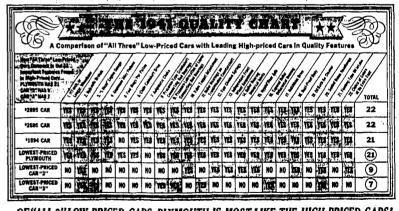

# HERE IT IS\_YOUR GUIDE TO BIGGER CAR VALUE!

## OF "ALL 3" LOW-PRICED CARS, PLYMOUTH IS MOST LIKE THE HIGH-PRICED CARS!

PRICED as they now are, it's worth meney to you to compare Flymouth with the "other 2" low-priced care on the 1941 Quality Chart before you buy! You'll see hig differences in size, comfort, safety and long-life angineering!