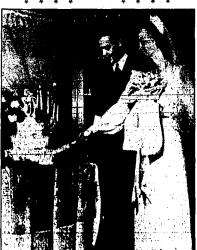

# Miss Bette M. Magel and August J. Pene Pledge Nuptial Vows at Episcopal Rites

Ascension Episcopal church was starry with taperlight this morning for the wedding of Miss Bette Marke Magel, daughter of Mr. and Mrs. A. J. Pene, Pitte-burgh, Penu.

Rev. Innis L. Jenkins officiated at the 9 o'clock ceremony, reading the single ring ritual of the Episcopal church. Calls lilies and eccleaisatical tapers were on the altar; graduated tapers in floor standards and Watteau baskets in two sizes, two holding white carnations and winted snapdragons, and two holding vast plumes of woodwardis, decorated the chancel.

To Honor Visitor.

To Honor Visitor.

To Honor Visitor and the candelebre holding with a musil Protessional Women's club is dispensing Celling candelebre.

woodwardia, decorated the consideration of the programment of woodwardia, decorated the consideration of the consideration of the programment of woodwardia, decorated the potton of prenery. White caractions, Oregon greeney. White caractions, Oregon grows of white chilfon, designed with relocons of greeney. White caractions, Oregon grows of white chilfon, designed with a V-necked Oreclandraped bodies, long sleeves and a floor length skirt. Glassically styled was the wedding grown of white chilfon, designed with a V-necked Oreclandraped bodies, long sleeves and a floor length skirt. Simulations were outlined to the served with the rose and acacia. The tulle bridal well cascaded from a coronet of seed pearls to the house of the gown, and was held in place to the pearls were the served to the maternal grandmother.