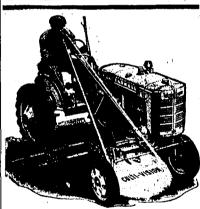

We Forecast Popularity

The model "C" is versatile, light weight with all-pur-

The model "C" is versatile, ignt. weight with ail-piese power . . designed for multiple row cultivation.

Convenient controls provide real operator comfort. No obstructions to hinder obstructions to hinder full view of work. Adjustable rear wheel treads to meet all row to be constituted.

**HOWARD** 

TRACTOR CO.

crop conditions. Attachments available include 2- and 4-row cul-tivators; mowers; 1-bottom pick up plow; two-way plow; 1-bottom pick-up lister and bedder, At-

tachments are furnished for either hand lift or

hydraulic lift.
Come in today and let

us tell you about the Allis-Chalmers way to easier farming with more profits, A-C prod-

ucts are low in first cost —lower in operating ex-

For This

SPREADERS

III NEW IDEA Mooti 10