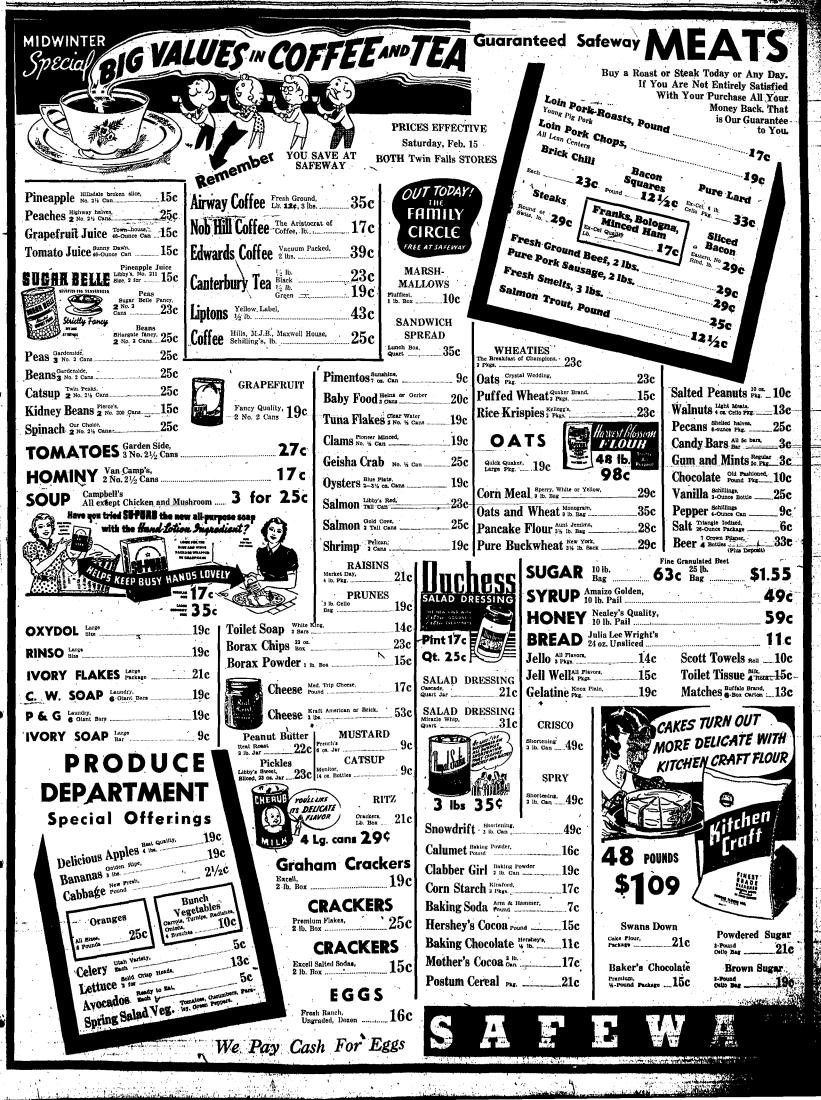

Friday, February 14, 1841

Tuna Fish

Star-Kist, Ready Grated

No. 1/2 Can, 2 for

WHEATIES

CLAM CHOWDER

WHEAT HEARTS

ROLLED OATS Cup and Baucer

PANCAKE FLOUR

÷ς

KETCHUP 17c

FLOUR Bannock Chief, 46 lb, Bag

Royal-Chef, 15 oz. Can, 2 Cans ......

nz. Da. Bottle-

erry's lb. Bag .....

\* RAISINS Market Day Soodless, 4 lb. Package

PRODUCE

Saturday Only

ORANGES

LETTUCE

BANANAS

LEMONS Large size, Dozen.

Large, solid heads, Ea...5c

Large size, 2 Doz ...

Golden ripe, 8 lbs...

¢ 27

23c

81.17

\_\_\_\_27c

22c

29c

29c

21c

..85c

...19c

.14c

FREE PARKING

TOILET SOAP White King, 8 Bara 14c **PORK and BEANS** Campbell's, 16 oz Can, 15c **Rex Lye** COFFEE Snowdrift New Churn Ib. an 

COCOA Bakers, 1 lb. Can .... 15C SYRUP Staley's Golden Table

10 lb. Pail 53c 29c

White King Granulated SOAP Glant .... 41c White King

Launrdy SOAP \_\_19c

MEATS Saturday Only

EX-CEL PRODUCTS Pork Loin Chops Pound ..... Pork Shoulder Roast Pound ...15c BACON SQUARES

MAIN AND SHE W.

CUBE STEAKES Pound ...

H PA and

"It's the Saving on Every Item That Counts"

JP N

BROS

FEÉ

The Correct Grind is guaranteed to produce best results in