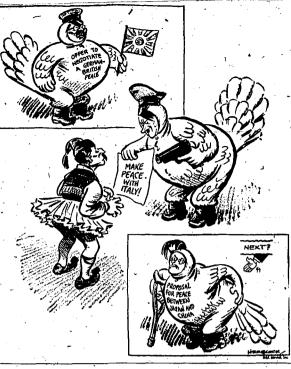

### "INVASION SPECIALISTS" CONFER NAZI

# EXPERTS GATHER TO OUTLINE PLAN WITH KING BORIS

# BRITISH, ETHIOPIA TROOPS ADVANCE