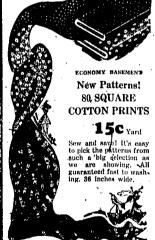

### POINTS OF MERIT!

- 1. All sizes from 4 to 14.
- The fine count is 80 square and 68x72.
- Styles are princess, boleros and
- These dresses are all perfect goods.
- Each dress is guaranteed to be fast color.
- These dresses are all exceptionally full cut.

FOR FRIDAY AND SATURDAY

# It's a Natural!

FOR FRIDAY AND SATURDAY IN THE DRY GOODS DEPARTMENT

300 Yards OF FINE SPRING WEIGHT **WOOLENS** 

# As Closed Out

From Regular \$1.29 to \$1.79 Ranges In New York, Will Be Sold for

- Spun rayons and wool.
- -Fine all wools. Full 54 inches wide.
- -Shetlands, crepes, mixtures. In plain and novelty patterns.
- -These are all perfect goods.

## FOR SPRING!

These are all spring dress weight fabrics and will be an ideal cloth for dresses, suits, skirts, sport suits and slacks.

### WORTHY OF NOTE!

Each and every piece and patterns was hand picked and personally selected by the manager of this department while on his recent New York trip.

Dozens and dozens of bolts were gone through, piece by piece to get this outstanding selection for you.