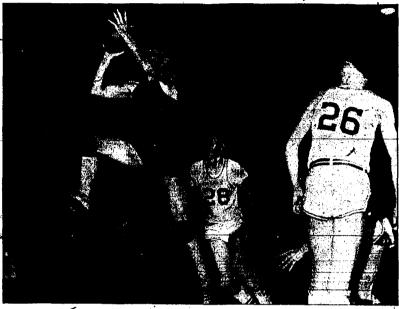

# 4 Favorites Score Victories in Opening Battles

Ey HAL WOOD

Evenlay Times Reports Editor

Elimination play gets underway in the annual Class A district tournament here today—but up to noon, the majority of fans attending the meet couldn't tell which of the eight clubs in the competition might be the best. In fact, it was hard telling which were the better yesterday—the four losing or four winning clubs.

For of the four games played, there wasn't much of an edge for any club and Jerome, supposedly one of the weaker outfits, pulled the biggest surprise by holding the favored Oukley team to a 16-15 draw at the half-before going down—and that tilt was just a sample of the hot play.