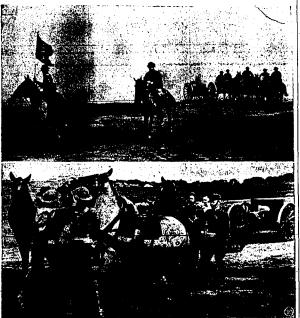

## Judge Labels Death Valley Scotty as "Fraud, Slicker"

When Gas Clouds Roll, Even Army Horses Must Mask