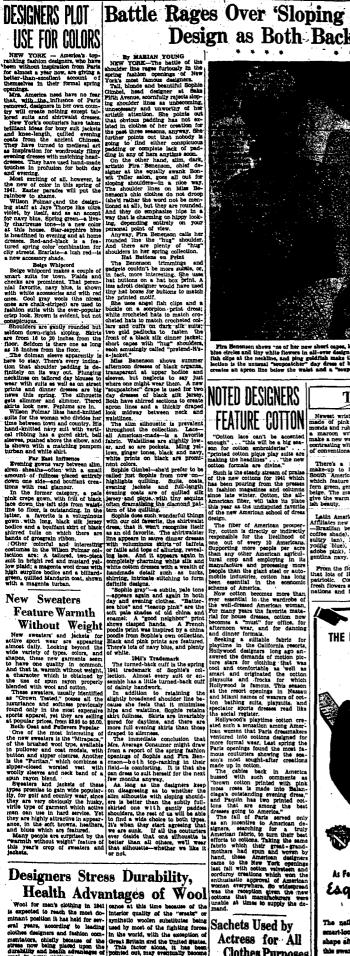

# State Police Will Check **Unsigned Confession Note**

# DUNC JOHNSTON Case Closed, Says Man Who Won 2 Convictions Against Former Mayor

State police were assigned today to check details contained in an unsigned confession to the murder of George L. Olson, Salt Lake of George C. Olson, Salt Lake City jewelry salesman for the mail from son, a Salt Lake City jewelry salesman for the mail from son, a Salt Lake City jewelry salesman for the George Car. Olson, a Salt Lake City jewelry salesman for the George Car. Olson, a Salt Lake City jewelry salesman for the George Car. Olson, a Salt Lake City jewelry salesman for the George Car. Olson for the Geo