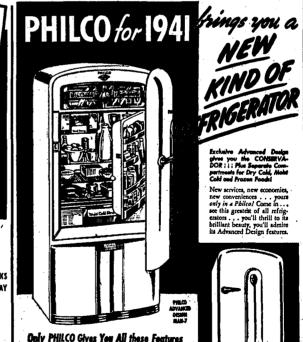

Here's The Sensation of the Nation

THE 4-STAR 8 Cu. Ft.

Here is a big 8 cubic foot Coldspot for less than the price you would expect to pay for a fine 6 cubic foot model. It's packed to the cabinet-brim with every feature that can go into a refrigerator to make your job easier and more pleasant. And with this giant size (17.2 square feet of shelf ares, 8.4 cubic foot capacity) is combined the beauty that only the distinctive lines of Coldspot can give. In addition, the heart of this beautiful electric refrigerator is the new, hermetic, Roto-Seal unit. . . so quiet it "whispers economy." You'll be proud of this big Coldspot — the big name in refrigeration. You'll show it off to your friends as the Smart buy of 1941. How they'll envy the room you have; and you need never tell them that the more you're sawing in big quantity purchases, and special buys in food, is practically paying for your big, new Coldspot.

# SEE NORGE BEFORE YOU BUY

On Display At The "Alice In Electric Wonderland"

Cooking School—Radioland Ballroom—Thursday & Friday

1941 6 CU. FT.

# ORGE

MODEL D-621

- 1...Only NORGE offers you a low-priced SIX with the FAMOUS EXCLU-SIVE QUIET FLO ROLLATOR COLD-MAKER with exclusive MO-TOR-COOLER for extra cold-making efficiency in extra hot weather.
- Only NORGE has the BEAUTIFUL SILVER PLASTIC curved border strip.
- 3. STAINLESS STEEL FREEZER
- LARGE, EASY-OUT MECHANICAL ICE TRAYS
- BIG CRYSTAL GLASS MEAT
- 6. BIG "BEVERAGE ZONE" for tall
- 7. Three FULL-SIZED SHELVES
- 8. BIG FOOD COMPARTMENT-6.24 cubic foot capacity.
- 9. AUTOMATIC FLOOD LIGHT
- 10. SPARKLING PORCELAIN INTERIOR