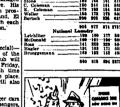

### Compete in Council Runoff Ballot

Tup four in a field of six, these men will compele for two Twin Falls elty council posts in the municipal runoff ejection April 22. Avant was highest voice-getter in Tuesday's election, winning 1,739 voice. Coleman was next; with 1,116; Taber had 1,285; Greenhalgh, 1,444.

### Council Vote Results

|            | Ward | 1 | Ward 2 | Ward 3 | Total |
|------------|------|---|--------|--------|-------|
| Adhana     | 381  |   | 300    | 289    | 950   |
| Avant      | 595  |   | 764    | 380    | 1,739 |
| Colombia   | 695  |   | 635    | 383    | 1,716 |
| Greenhalth | 593  |   | 523    | 328    | 1,444 |
| Scott      | 94   |   | 89     | 112    | 295   |
| Taker      | 549  |   | 705    | 332    | 1,586 |
|            |      |   |        |        |       |