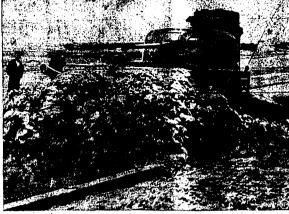

#### Iron War Baby Baptized in Mud and Water

Army's new mensier that rears with five machine guns and 37 mm. and 75 mm. runs plows mud and water hazard at Aberdeen, Md. proving grounds before army officers and British observers. Uncle Sam has ordered \$255,060,000 of these \$25-ten tanks and targer ones.