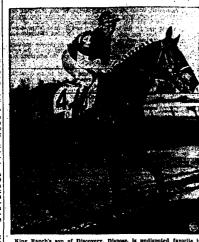

# Running Wrong Way Made Dispose Favorite for Kentucky Derby

King Banch's son of Discovery, Dispose, is undisputed favorite in future books for Kentucky Dorby, Jockey is Alfred Bobertson,