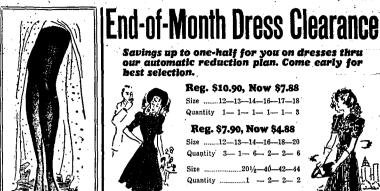

W.F.W.of Gooding

At Burley Meet

| Minnie | Rasmason | Rupert | Dept. | Dept.

best selection.

Savings up to one-half for you on dresses thru our automatic reduction plan. Come early for

Reg. \$10.90, Now \$7.88

Size ......12—13—14—16—17—18 Quantity 1-1-1-1-3 Reg. \$7.90, Now \$4.88 Size 12-13-14-16-18-20 Quantity 3-1-6-2-2-6

Quan 1-1-1-1-2 -1

Quantity ...... 1 - 2 - 1 Reg. \$3.98, Now \$1.88

Size ......11-12-13-14--16--18 Quantity 3-1-2-1-1-1

Size ......201/a-221/a-301/a-38-40-50

Quantity 1-1-1-1-1

All spring styles in rayon crepes - plain and printed — a few

Size

.....201/2-40-42-44 Quantity ...... 1 - 2- 2- 2 Reg. \$5.00, Now \$2.88 Size 11--14--15--16--1814--2014