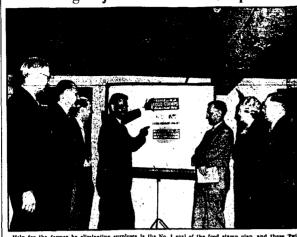

# BETHLEHEM MAY **ACCEPT BOARD'S** PACT PROPOSAL

### Annual Rose Fair

AIMUAI KOSE F'AIT
Given at Rupert
RUPERT, June 24 (Spechi-Annual rose fair, aponsored by the
iddes of the Episcopal church, was
held at the Gulid hall Friday, combining a children's parade and a
cafetaria lunchron.
Children's parade and coceatied
courthous squared formed at the
courthous squared formed to the
courthous squared formed to the
dogs, ponies and wagona. First prize
was awarded to the colored newlyweds, Bonillo Jean Rose and Dolly

ell, accond; Rupert high school, united and schools of the control of the control

#### Two Clubs Guests

### At Entertainment

UHL, June 24 (Special) —
Oedar Draw school auditori
of Northview club and ) 's club were gue Cedar Draw Co

### Stressing Objectives of Food Stamp Plan



McConnel presided at the

#### Buhl Bethel Gives Formal for Queen

BUHL, June 24 (Special)—Amid a setting of roses and delphinium wound on trellies, and shaded lights and an abundance of purple and while attenuers overhead in the American Legion hall, the newly organized Bull bethel of Job Daughters entertained Priday with the first formal party complimenting

ganised Buhl bethel of Job's Daughters entertained Priday with the first formal party compliments with the first formal party compliments. He was a support of the party of th

Also guests were several mem of O.E.B. and Masoule lodges,

#### Common Border

READ THE TIMES WANT ADS

## ROUSE YOUR

### Imprisoned in Capsized Auto, Woman Bruised

BUIL, June 24 (Ejecini) — Although site was been proposed to the control of the c

#### Mos