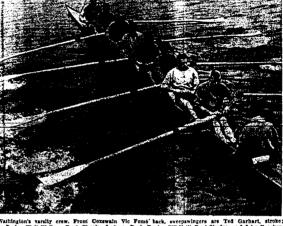

AN     | LEAG | UK   |     |
|              | Won  | Lost | P   |
| Cleveland    | 40   | 25   | .6  |
| New York     | 36   | 25   | .5  |
| Boston       | 33   | 26   | .5  |
| Chicago      | 32   | 20   | .5  |
| Deirolt      | 33   | 31   | .5  |
| Phitadelphia | 28   | 33   | .4  |
| St. Louis    |      | 37   | .31 |
| Washington   | **   | 10   |     |



## Washington Huskies Are Favored Infield Star Of Sacramento To Cop Poughkeepsie Rowing Race Injures Foot

### Nine Boats to Compete for **National Title**

# PRICES, SAMPLES GLADLY SUBMITTED FOSS MANUFACTURING CO. TWIN FALLS PHONE 9

### NOTICE!

The Twin Falls Highway District will be oiling roads for the next 60 days. Your cooperation, by observance of road and detour signs, will be greatly appreciated. J. D. SINEMA, Director.



### Hailey Disputes Win No doubt about it, these amazing and set less than the gorts participants. They rathing the more and get less than the gorts participants. They rathing the court of the most reports and the most reports and the most reports. 12-11 Sunday Victory

There was a general misunderstanding pervading the air today at Wendell and at Hailey—regarding the ogteome of a baseball game played in the former city Sunday in which the Wendell club claimed it had scored a victory over the previously undefeated Hailey Triumph Miners in an SCI league encounter.

The Wendell managers claimed the game by a score of 11-8 with a five-run rally in the last inning. However, the facts didn't fit the story and it was believed today that President John Barker, Buhl, would reverse the 11-8 score