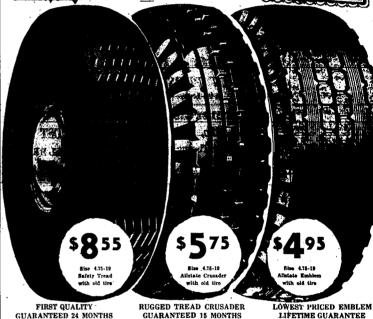

# (With Old Tire) EMBLEM TIRE

GUARANTEED 24 MONTHS

| Sise    | List Price | Nei Priçe |
|---------|------------|-----------|
| 4.75-19 | \$13.20    | \$ 8.55   |
| 5.25-17 | \$15.95    | \$10.25   |
| 6.00-16 | \$17.60    | \$11.45   |
| 6.25-16 | \$19.80    | \$12.85   |
| 7.00-16 | \$24.25    | \$15.75   |

prices on sizes not shown. prices on size
50c WEEKLY (PAYABLE MONTHLY) WILL BUY
TIRES AND TUBES

RUGGED TREAD CRUSADER GUARANTEED 15 MONTHS

| I | Size    | List Price | Net Price |
|---|---------|------------|-----------|
| 1 | 4.75-19 | \$ 7.10    | \$ 5.75   |
| ı | 5.25-17 | \$ 8.20    | \$ 6.50   |
| ı | 6.00-16 | \$ 9.25    | \$ 7.45   |
| ı | 6.25-16 | \$11.25    | \$ 9.15   |
| ı | 6.50-16 | \$11.50    | . \$ 9.35 |
|   |         |            |           |

| SIZE    | Pest Luce | Mer LLICE |
|---------|-----------|-----------|
| 4.75-19 | \$ 7.10   | \$ 5.75   |
| 5.25-17 | \$ 8.20   | \$ 6.50   |
| 6.00-16 | \$ 9.25   | \$ 7.45   |
| 6.25-16 | \$11.25   | \$ 9.15   |
| 6.50-16 | \$11.50   | \$ 9.35   |
|         |           |           |

83se | List Price | Not Pric 4.75-19 | \$6.18 | \$4.95 5.00-19 | \$6.18 | \$4.95 5.50-17 | \$7.95 | \$5.90

CROSS COUNTRY

MOTOR OIL

SPARK PLUGS