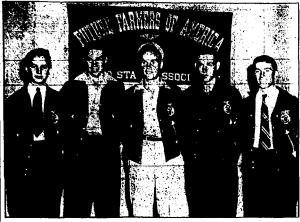

#### Idaho State F. F. A. Leaders

Officers elected by the Balbs Future Farmers of America are, left to right, Ray Rigby, Rexburg, reporter; Balk Glabe, Righy, secretary; Lee Robinson, Grace, president; Warren McIntire, Presion, freasurer; Merrili Starks, Uven, vice-president.