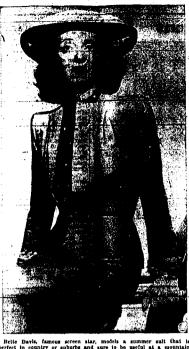

#### Summer Style Suits Star

Bette Davis, famous screen siar, models a summer suit that is perfect in country or suburbs and sure to be useful at a mountain or scalde resort. It's of hanna wool jersey, and is shown with a red blouse of the silk and a natural straw hat.