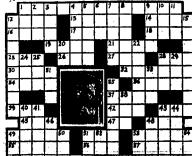

#### Idaho State F. F. A. Leaders

Officers elected by the Balbs Future Farmers of America are, left to right, Ray Rigby, Rexburg, reporter; Balk Glabe, Righy, secretary; Lee Robinson, Grace, president; Warren McIntire, Presion, freasurer; Merrili Starks, Uven, vice-president.