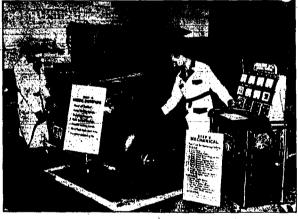

## Here's The Answer To Your Request For A More Dependable Used Car

**CAR YOU BUY from GLEN JENKINS!** 

Here are just 4 of those steps to RECONDITION your Nu-Used Car

At the left are shown the operations on Steps Num-ber 2 and 4. At the right, Der 2 and 4. At the right, Joe Ayre is checking on the motor tune-up equip-ment while Clarence Smith is at work on a fender dent. Both of these tasks are but a small part of the

**GLEN G. JENKINS** 

Chevrolet Sales & Service

Presenting Mr. J. H. Bates, of the Chevrolet Motor Division.

Pictured above is a traveling unit of the newly, created Chevrolet Reconditioning Department which is on tour at the present time installing these departments at various major Chevrolet designation throughout the state.

Mr. Bates has been at our Chevrolet dealers past week directing the installation and trade personnel. He is a factory trained super-yill spend another week in Twin Falls. 11 100