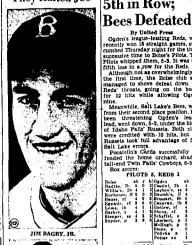

They Halted Joe

67,468 Watch **Hurlers Stop** Joe DiMaggio

Ogden Drops 5th in Row:

Seattle Trims Sacs Again; Seals Defeated

BASEBALL

## DiMaggio Stopped at 56 Games; Riddle Wins 11th

NEW YORK, July 18 (U.D.—They stopped Joe DiMaggio but they couldn't stop Elmer Riddle.
While southpaw Al Smith and righthander Jim Bagby were teaming up to end Joe DiMaggio's hitting streak at 55 straight games out in Cleveland last night, Elmer Riddle, the Cincinnait Reds' comparative unknown who's developed into the pitching sensation of the season, rode out a storm to defeat the New York claimts for his eleventh consecutive victory at the Polo Grounds.