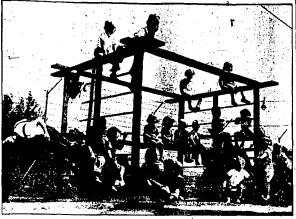

from her friends here will be received during the next few weeks by Mrs. Gordon Griguhn, Los Angeles, who was Miss Ethel Hansen before her marriage June 16.

Mrs. Griguhn was absentee honoree at a shower last evening given by Miss Rosemary Clark for a group of the bride's Twin Falls friends.

Wrapping presents for the honoree was one of the diversions of the evening, with Miss Middred Albee receiving prize for the most artistic which she is to send her gift, so that Mrs. Cityuhn will receive them continuously for several days.

Prize winners for games played during the evening were Mrs. Old during the evening were Mrs. Old during the evening were Mrs. Old Mrs. Orfluhn now reside at 1832 Wilshire boulevard. Les Angeles.

### Marian Martin Pattern





## Nursery School Kids "Play Circus"



### Quintet Returns From Outing at A. T. Reat Cabin

I win Falls.

All the women are bridge devotees, and a contract tournament was in full swing during the three days, swimming and plenicking being the only other diversions that took them away from their card table.

## We--TheWomen Fawn McFarland

By RUTH MILLETT (NEA Service)

The week-end host, as much as the bridegroom, is the Forgotten

anyone whether the host was happy planning to return to rot. Perhaps there would be men who groan, 'Do we HAVE to have guests for the week-end?' If the hore pleasant for the longautfering preached—a few ways of making life more pleasant for the longautfering. Take HIM a present, too. It may be revolutionary, but he would get the productionary, but he would get the productionary in the would get the