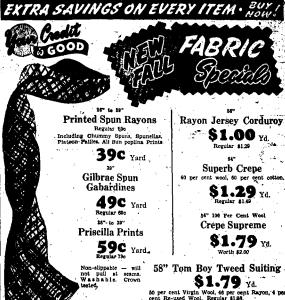

ANDERSON'S

54" 100 Per Cent Wool Crepe Supreme

\$1.79 ya

58" Tom Boy Tweed Suiting \$1.79 yd.

197 Crush Resistant Transparent Velvet \$1.98 yd.

Worth \$2.49 YARD GOODS DOWN STAIRS

Clearance 700 yards 36 inch fast color, 64"x60" Printed Percale