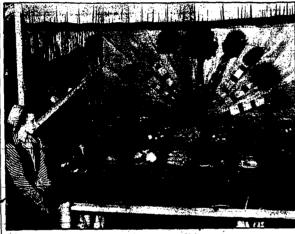

## **Bottle Filler and Capper at Modern Dairy**

## Young's Dairy Will Have Open House at New Plant

new dairy plant is located at

to be a suppose with rearries building where the milk is easy, weight and tanked before nateuristing process starts. The suppose starts was a suppose to be also as plant, are two to-paidon pasts, are two to-paidon pasts, are two to-paidon pasts, are two to-paidon pasts, and the suppose the sup