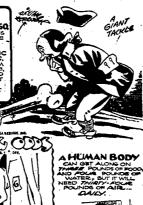

Exactly 115 nails were removed from the stomach of a man who underwent an operation in Dublin