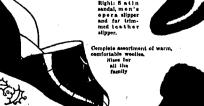

These spirited Air Steps give a fashion fillip to any costume. They give a lift to your spirits, too ... with their light-on-the-feet ease. Their Magic Sole cushions every step . . . on air. It's a comfort secret that only these high-style
Air Steps can offer you.
\$\int\_{00}^{00}\$

THESE are the Gift SLIPPERS She Wants!

A Christmas gift of lovely slippers is flattering and luxurious and sure to please her. We have her size, color and style!

Scuffs

Lambskins

while our stock is complete!

Hudson-Clark

D'Orsays

Pom-poms

Choose slippers for gifts now

New KODAK, 'Vigilant Jr. .....

HEAVEN-SENT EAU DE TOILETTE

\$1.00

Sheafter PEN and PENCIL SETS