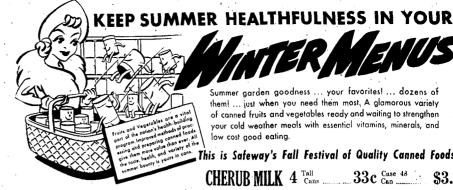

your favorites! ... dozens of

them! ... just when you need them most, A glamorous variety of canned fruits and vegetables ready and waiting to strengthen your cold weather meals with essential vitamins, minerals, and low cost good eating.

This is Safeway's Fall Festival of Quality Canned Foods

CHERUB MILK 4 Tall 33c Case 48 \$3.89

Matches Buffalo Brand, Carton 17c BROWN DERBY BEER 4 12 or. 37c MILK 4 Sego, Morning or Carnation, 35c CHOCOLATES 63c No. 1 Mix Nuts 21/2 Holiday Brand, lb. Box ..... **Swedish Mints** 18c ORANGE SLICES WALNUTS 25c Emerald Large, 25c