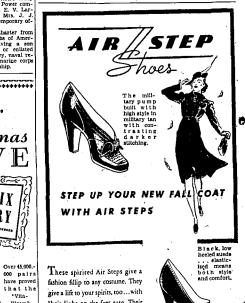

These spirited Air Steps give a fashion fillip to any costume. They give a lift to your spirits, too ... with their light-on-the-feet ease. Their Magic Sole cushions every step . . . on air. It's a comfort secret that only these high-style
Air Steps can offer you.
\$\int\_{00}^{00}\$

THESE are the Gift SLIPPERS She Wants!

A Christmas gift of lovely slippers is flattering and luxurious and sure to please her. We have her size, color and style!

Scuffs

Lambskins

while our stock is complete!

Hudson-Clark

D'Orsays

Pom-poms

Choose slippers for gifts now

New KODAK, 'Vigilant Jr. .....

HEAVEN-SENT EAU DE TOILETTE

\$1.00

Sheafter PEN and PENCIL SETS