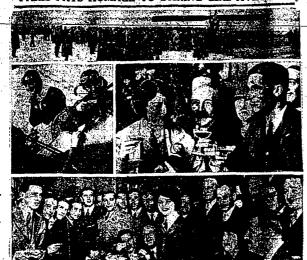

# NEWS OF THE DAY AS CAUGHT BY THE CAMERA

TAKING A MEAL ON WATER—Eimer Peck, of Long Beach, Cal., practically lives on that aquaplane of his. He's shown enjoying a meal while setting new endurance\_record\_for\_continuous\_riding on his board, (International Memoral)