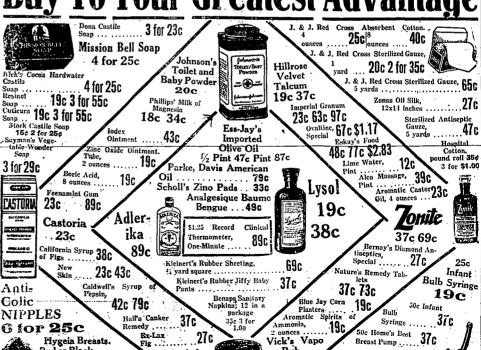

# y To Your Greatest Advan

Rub

24c

TWIN FALLS AND BUHL

2.50 Red and Douche Par Enameled \$1.87 Gray Enameled Ware

\$1.98

\$3.00 Cooper's Sanitary

aginal

40c

J. & J. Red Cross Sterllized Gauze, 650

Sterilized Antiseptic

47 c

Hospital Cotton,

3 for \$1.00

25c

Zonas Oil Silk

Pint Alco Massage, 39C Pint Aromatic Castor 23C ...12c

*fonite* 

37c 69c

27c

12x14 inches

25c sounces ....

yard .... 20c 2 for 35c

J. & J. Red Cross Sterilized Gauze.

# To Your Greatest Advan

POPOZE

...(<del>\*)</del>...

Ess-Jay's

Imported

Hillrose

Velvet

19c 37c

23c 63c 97c

Lysol

19c

38c

Ovaltine, 67c \$1.17

48c 77c \$2.83

Talcum

ne week-end at Wendell and Boise. Lee Olin Connad, who-thans been ricously ill for the past week; is now approving nicely. Brainerd Davis is back in school and feeling very well again after the

Vick's Vapo Rub

TWIN FALLS AND BUHL

Olive Oil 2 ounces 19c 1/2 Pint 47c Pint 87c 3 for **29c** Parke, Davis American Boric Acid, Oil . 19c Scholl's Zino Pads 33c Analgesique Baumo 23c CASTORN 89c Bengue . . 49c Adler-MICHIGAN. Castoria \$1.25 Record ika 23c Thermometer. California Syrup 380 One-Minute .... 89c Kleinert's Rubber Sheeting, New Skin .... 23c 43c

Caldwell's Syrup Pepsin, 42c 79c Hall's Canker Remedy

6 for **25c** Hygeia Breasts. Red or Black

15c 2 for 23c Persodent Tooth Listerine Tooth 

69c Nature's Remedy Tab-Infant Bulb Syringe 37c 73c 19c Blue Jay Corn 19c Joe Infant Buth Syringe ..... 37C 50c Home's Best 37c

\$3.00 Cooper's Sanitary Vaginal Douche .... \$1.98