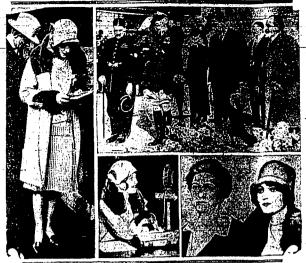

### NEWS OF THE DAY AS CAUGHT BY THE CAMERA

YES, OIL IS GOING UP!—They had quite a fire in New Rochelle, N. Y., when tank of fuel blew up.—However, it at least gave the camera man the chance to make a pretty "shot" of the proceedings.

DO YOU REMEMBER—?—Here's one of the most fauthous of all motion picture stars, and we'll bet you don't recall her. She is Florence Lawrenge, first popular luminary of the screen, in days when filekers were real infant industry. She's pictured in the gar—oden of her home in Hollywood.

(International Nationals)

ARMY BLIMP LANDS ON ROOF—For what's supposed to be first time in avation history, a blimp makes a successful landing on a roof, the parking place beings the high school in Newport News, Va., where mail and passengers are discharged.