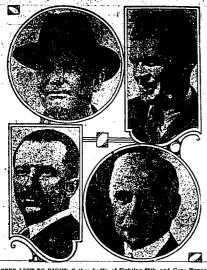

### **Hansier** Storekeeper SAYS FLIEB DAUGHTER **ALWAYS ADVENTUROUS**

Restless Urge for Adventure and Thrill of the Unknown Always Have Lured Mrs. Frances Wilson Grayson.

(By The Associated Press)
MUNCIE, Ind., Nov., 12—The restless
urge of adventure and the thrill of
the unknown always have lurred Mrs.
Frances Wilson Grayzoni, American-toDenmark flyer, says A. J. Wilson, her
father, who operates a grocery and
general store here.

rather, who operate a grocery and general store here.

"Prances and I always were great pals," he said. "In her girhood days when I would arrive home from the store, she was up and going the minute I opened the door. Sile was never satisfied to be still. She wanted action all the time, and generally found it." Mrs. Grayson left Munice eight years ago. She was graduated from the grade and high schools here and from the Eastern indiana Normal school dramatic art and elecution, but her restless blood asserted itself and she left the town where she had lived all ther lite.

Munice has been keenty interested.

Muncle has been keenly interested in her activities in the air, and the, Vilson grocery, with its shelves of cannel goods and groceries, has been a world place to get information constraing her.