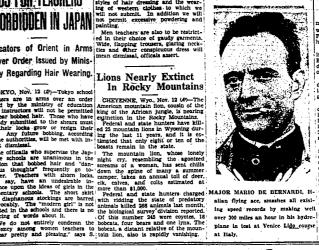

### In Rocky Mountains

### Sets New Speed Mark | Wash Day Untimely | For Call by Pastor

LONDON, Nov. 12 (P)—A warning not to visit parishloners on wash-day was made by the Right Reverehd, A. P. W. Ingram, bishop of London, to his clery. This warning started a very general investigation of when is washday in