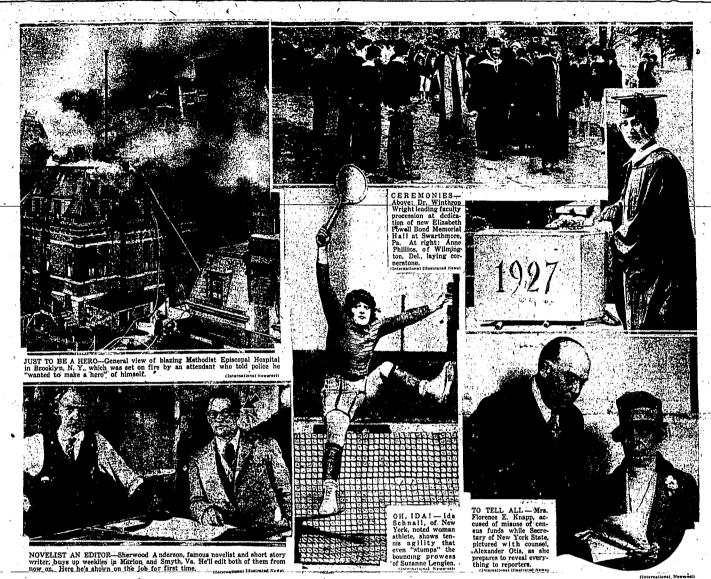

### NEWS OF THE DAY AS CAUGHT BY THE CAMERA

YES, OIL IS GOING UP!—They had quite a fire in New Rochelle, N. Y., when tank of fuel blew up.—However, it at least gave the camera man the chance to make a pretty "shot" of the proceedings.

DO YOU REMEMBER—?—Here's one of the most fauthous of all motion picture stars, and we'll bet you don't recall her. She is Florence Lawrenge, first popular luminary of the screen, in days when filekers were real infant industry. She's pictured in the gar—oden of her home in Hollywood.

(International Nationals)

ARMY BLIMP LANDS ON ROOF—For what's supposed to be first time in avation history, a blimp makes a successful landing on a roof, the parking place beings the high school in Newport News, Va., where mail and passengers are discharged.