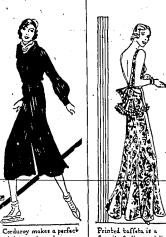

## STRAIGHT FROM PARIS—Smart Notes From The World's Fashion Capitol

winter sports costume.

Blouse may be worn tucked in or as overblouse.

Divided skirt is chic.

Printed taffeta is a favorite for the young girl's evening frock Here the