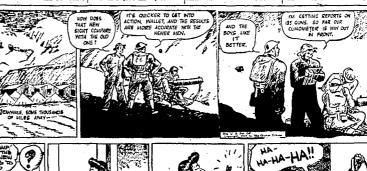

# Japs Push Bataan Troops Back; Anzac Guns Score To Tokyo-Via Alaska's 'Burma Road'