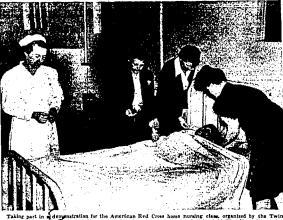

# Legion Auxiliary Among Students

Of Home Nursing
Interested in carrying out tasks
in the "home front," and doing it
ropely, are members of the Ameriin Legion austiliary, and other in-

replication, as taught in Red Cross list add course.

Doesn's of Twin Falls women are not all the state sabers of the replication of the state of th

May Breakfast
BUHL April 8—Women's Boelety
f Christian Service held a meeting
t the home of Mrs. Enche Walf
hursday with Mrs. R. C. Morse,
frs. Carl Herendeen and Mrs. John
Lunitey acadating hostesses,
Mrs. G.O. Smithson presided and