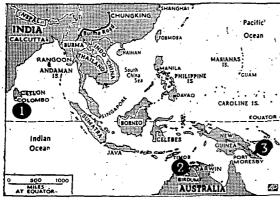

# ➤ Where Japanese Planes Attacked

In a furious attack, Japanese planes have bombed Colombo (1), capital of Ceplon, losing 57 planes. For the 13th time, Jap planes raided Darwin, Australia (2), and for the 22nd time they raided Port Moresby New Guines (3).