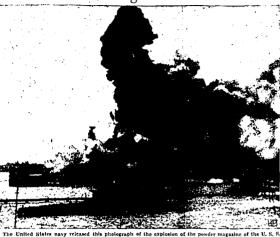

WAR BULLETIN

TWIN FALLS, IDAHO, SUNDAY, MAY 24, 1942

# Rome, Berlin Demand Quick Laval Action As Collaborationist

# FIRST JAPS LIKE

# 20 REPORTED AS DEAD IN FLOODS

# **DECLARATION OF**

# NAZIS TEST NEW

### John Barrymore Slightly Better

### **Doolittle Speaks** On Radio Sunday

### Remembering Pearl Harbor



### County Will Purchase Three Field Outfits for First Aid

**FLASHES of** LIFE By Associated

Mrs. Doolittle to

Get \$1,000 Vase

PRISONER

# ||\$500,000 JOB TO

### Insignia Changed On U.S. Airplanes

# JAP EVACUEES TO WORK IN FIELDS

# DOUBTS GAIN ON

# 1,000,000 Troopers In Kharkov Battle; Soviets Quit Kerch JAPAN TROOPERS

It's True: No More Rubber

Jack Benny Will Be "Enlisted" in Gowen Field Unit

Before 1944

OCCUPY CHINESE

### Halt Ordered on Construction of **Recreation Units**

Defense Council Opens Scrap

Rubber and Iron Drive Here

CELEBRATE

### CONTROL COMPLIANCE NEARLY PRICE REPORTED COMPLETE

# RETAIL STORES FALL INTO LINE

### Aim at All Stores

# PRICE CEILING ON UNLISTED ITEMS

### News of Record

MARRIAGE LICENSES

### The Hospital

eds were available at the Twis