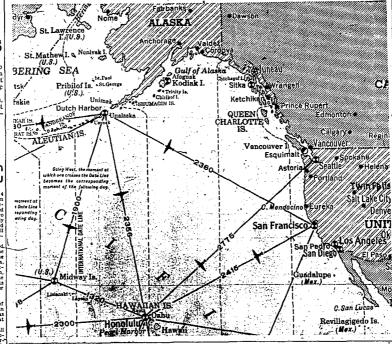

## Jap Fliers Strike at Butch Harbor, U.S. Defense Base

## "All Quiet" Now After 2 Attacks At Dutch Harbor

## JAPS FAILED TO

of wants taken by Aupties and on which the present as a takek was a minor operation, may be expected that sooner of the third wants and the third wants and the third wants and the third wants are the third wants and the third wants and the third wants and the third wants are the third wants and the third wants and the third wants are the third wants and the third wants and the third wants are the third wants are the third wants and the third wants are the third wants are the third wants and the third wants are the third

Here is one possible reason for the utility harbor raid: The Japs may we hoped that it would result in a American authorities diverting fense forces from the west coast, alkakan waters, thus giving Minda chance to stage against out cretary of War Stimson warned us sother day.