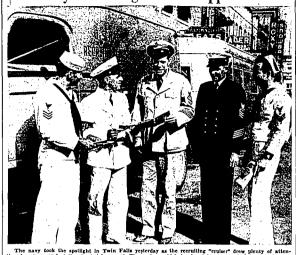

ATHLETE'S

FOOT

Mennen's 47¢ Quincana

KOTEX NAPKINS

89°

Tin of 12 ANACIN TABLETS 16¢

#### **ASK** WILL PASSIVE -RESISTANCE **GANDHI** INDIANS

# ENGLISH RULERS WILL GET 'CHOICE

# Probe Slated in

Airplane's Crash
cCHORD PHELD, Wash, Aug. 6
–U. S. army air corps officials
y investigated the cause of the
n of a fighter plane which killed
hoof field tyling officer,
owen's body was found yesterday
the wreckage of his craft in
rugged Haystack mountain area,
committey 15 miles northeast
count Vernous, washing since last
inday when he took off from
hord field on a routine trainflight.

### WEAPON

FRANCISCO, Aug. 6 (F)—A swooped low and residents thousands of little pill-like on the ground.

#### **EDEN**

#### Body Lice On Chickens and Birds

#### As Navy Recruiting Cruiser Stopped Here



## ARNOLD TO FIGHT UNION, PETRILLO

#### DOUBLE

#### **HELPERS**

# STATE LEADERS

WATCHING INDIA

# **CONFUSION SEEN**

# New Pattern Seen For Distribution Of Idaho's Spuds

# GRAZIERS STUDY

# Forestry 4-H Unit On Mountain Tour





5% WOOL DOUBLE "LENNOX"

Famous "NORTH STAR" 72 x 90

<sup>ch or</sup> \$2.98

## Famous QUALITY "PURREY"

72x84 \$5.95 72x80 \$6.45

#### FINE QUALITY COTTON SHEET BANKETS

PLAID PATTERNS
The casy laundering, the added warmth of flutty cotion sheets make these the popular everywhere. . . two LARGE SIZES \$1.19 teed.

SPECIAL PURCHASE OF "PUMA" Slight irregulars of famous P Blankets. . Same fine lusterou . . . same long wearing qualit same luxury warmth, but at a

AND NOW COMES ..

C. ANDERSON CO. **Economy Headquarters** 



HAT

nakes a lasting impressio