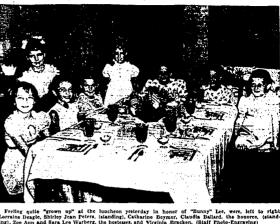

## Luncheon Honors "Bunny" Lee

## Warberg Twins Are Hostesses at Party

"Bunny" Lee, daughter of Mr. and Mrs. C. S. Lee, who all the leaving Aug. 15 with her parents for Pocatello to make her home, was honored by Sara Lee and Zoe Ann, the farm of Mrs. and Mrs. C. S. Lee, who all the leaving Aug. 15 with her parents for Pocatello to make her home, was honored by Sara Lee and Zoe Ann, the farm of Mrs. As mementoes of their form of Mrs. As mementoes of their friendship, each guest brought the Court and the special of the law of the court and the special of the law of the law