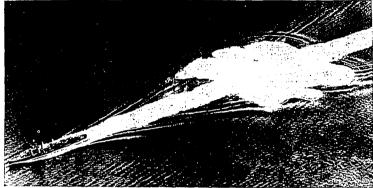

## . Scourging the Scourge of the Shiplanes

attern of the grim battle of the Atlantic: Destroyer pool efforts in con-os depth charge as navy ships and coast guard planes coast guard photo)