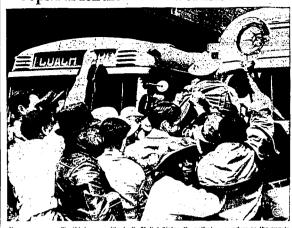

aining

T. F. Business University, Phone 214 Trailers

Trailer Company, Phone 43 Typewriters

rentals and service. Ph. 90 Unholstering

## Parents of Son

Mrs. W. M. Hollifield returns home Aug. I after a two weeks visit at Portland, Ore. with her son-in law and daughter, Mr. and Mr Grant Carlson. On the way home she visited her uncle and aunt, M and Mrs. John Gerpsgrs, Grange with

Mr. and Mrs. Art Daw and their two children have gone to the Saw-tooth mountains lishing. They ex-pect to be gone a week.

## Crossword Puzzle

ACTORN III. River deving to the property of th 1. Age of the control of the control

L Largest existing

20 Adjusted the

### DAVIS WARNS MUST WORK CAN LOSE

## PRODUCTION FOR NATION IS DOWN

# CANDIDATE ASKS

**MATTRESS** 

### "Oops! Pardon the Push"-Workers on Move



### Deserter, 19, **Facing Court** For Larceny

### Hal Miller Will Be One of First Sergeant-Pilots

## RUBBER BROKERS MAKE NO PROFIT

### Oil Users Refuse To Return to Coal



# Flying Fortress Gets Name of Its

Pilot's Mother

### **Bothwell Given** Blaine Support

### Missouri Visitor POSTS FOR 75 IN

# War Department

Scotches Rumor
On U. S. Troops
WASHINGTON, Aug. 8 (79-The
and department add today that an
immand member of congress had
didden to morborn Ireland were
sa well treated last Christmas theritish troop.

# G.O.P. Chairman Backs Detweiler

# Dies at Hospital

World's largest refrigeration plant s at Buenos Aires, Argentina. It has a daily capacity of 5,000 cattle and 10,000 sheep.

### Masters Is In



IRA H. MASTERS Democratic Candidate for

## Mrs. Bodenhofer

**Funeral M