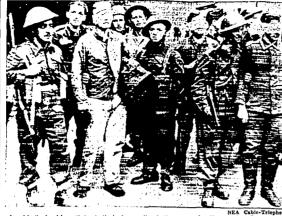

Inc.

\_ Idaho Falls, is one of the latest candidates to the Wacks. Miss VerLee Hansen, Rupert, was recently married to Boyd F, Schenck, Twin Falls. To keep the home fires burning, the VFW auxillary of Burley has engineered a gettegether of service men's kin.

Aug. 23, 1942

Retailers Cancel

zation, has been cancelled, Miss Jean Hang, secretary, announced vester.

MONDAY LINCHOM
The meeting of the Arcchange
T





THE MAY FATR SHOP

### DRAFTING LOOMS FOR NATIONAL YOUTHS 18-19 **YEARS**

# **ELECTIONS MAY** HOLD OFF ACTION

# **GENERAL WARNS**

# 37 File Requests For Naturalization It was a busy 48 hours for two federal men and members of the county auditor's ataff—but by Saturday night 37 foreign-born residents

### Jaycee Vols Will Ride to Ballgame

# Commandos "Bring 'em Back Alive"



# 9 KILLED WHEN

### **Not Many Relics** In This Area to Help in Salvage

# Salesman Enlists

In Marine Corps

## Nevada Leads for Alcoholism Deaths

# Actress and Ski Instructor Will Keep Finances Separate

Kimberly Gearing

Plans to Wartime

### Men in Service **Must Give Back** Rationing Books

### Accused Trucker Free Under Bond

# To Masters Meet

# **■WANTED!**■

# FIRST CLASS. EXPERIENCED MECHANICS

(None Other Need Apply)

# UNION MOTOR CO.

Your FORD Dealer

### **Hotel Chief**

# **WORK HALTED AT** U.S. TANK PLANT

### Enrollment Down For High School

# Dr. Parrott Goes



# Current Record Hits VICTOR

# **BLUEBIRD**

RELEASES

- JINGLE, JANGLE, JINGLE Freedy Martin and His Hand
  HE WEARIS A PAIR OF
  SILVER WINGS
  Alvino Rey, Dinah Shore,
  Abe Lyman
  BE CAREFUL IT'S MY
  H