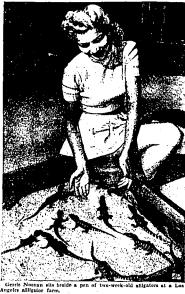

re: Wilson Sidwell, returned to
stall, after forfeiting 20 fine; P., P.
Richmond, former inmakes of the
Boles prison, fined 430 each, and in
leu of payment returned to jail,
and Robert M. McGoldrick, arrested
on a charge of issuing worthines
priday. The jailer's heating will be
priday. The jailer's heating will be No. 131 issue 213 p. m.
No. 137 issue 213 p. m.
WFULS BRANCH
1210 issue 213 p. m.
No. 137 issue 213 p. m.
No. 137 issue 213 p. m.
No. 138 issue 213 p. m.
No. 139 issue 213 p. m.
No. 140 article 213 p. m.
141 article 213 p. m.
14

## Names in the News

# Crossword Puzzle

Actives the 2t there exists the control of the cont



### **PARTIES POLITICAL** PLATFORM CONVENTIONS AWAIT IDAHO

# DEMOS TO MEET IN BOISE FRIDAY

# **CHAMBER GRANTS** FULL USO BACKING

# **Alligator Nursery**



# Ladies: Here's Your Routine In Getting Sugar for Canning

# Willkie Sees China Campaign Going Over Top in Twin Falls

### Six Tips Given **Bus Passengers**

FARM FOR SALE-

BILL COUBERLY

# LABOR PINCH IN U.S. BEING FELT

Falls.
Lincoln and Bickel schools
on the polling places.

# **ELKS' OFFICERS GATHERING HERE**

or Farmer

# TRUCK

McVEYS

**Back With Booty** 



# Pay Bill OK Given; Draft Clerk Cheers

# BOY, 11, OFFERS ARMY INVENTION

# SAVE

COOKING FATS AND

Idaho Hide & Tallow Co.

# 4th Son Enlists

# FOR SALE Call Chick'Haves

NEW OR USED FURNITURE

Chick'Haves

460 MAIN SO

# ATTEND THE BASEBALL BENEFIT! Sponsored by The Times-News

COWBOYS

# SCI League All-Stars

Jaycee Park, Twin Falls

MONDAY, Aug. 24...8:30 P. M.

The entire gross proceeds of the game will be turned ove