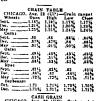

|
| \$1.50                                        |                               |
| (One dealer quoted),                          | . PRODUCE                     |
|                                               | No. 1 butterfat               |
| BEANS                                         | No. 3 butterfat               |
| rest Northerns No. 1St.00                     | Large extres                  |
|                                               |                               |

# **GRAINS DECLINE**

CHICAGO, Aug. 22 GLP — Cornitatives today led a weak grain mar-cet by dropping more than a cent a sushel as the result of long liquida-lon and solling by cash interests. Corn closed around the day's lows within hel losses of 1 kg to 1 kg a sushel. Whest was off is to 1 kg.



CASH GRAIN
CHICAGO, Aug. 22 (UP)—Cash grain
Wheat; No sales.
Corn: 2 yallow 55c to 55c; 5 yellow 55c
n 82/4c; 4 yellow 82/4c; 5 yellow 52c to
314c.

hat her a yellow 23 Mer; B yellow 28 to 16 Merchannt No sains.
Oning 2 white 50c 1 white 48 Merchannt 16; 1 the white 43 Merchannt 16; 1 the herry 51c; 1 red special 50 Merchannt 16; 1 well yellow 16; 1 well yellow 16; 1 wellow 16; 1 wello

MINNEAPOLIS, Aug. 22 (45-Flax No. 52.51 to 52.55.

# POTATOES

CHICAGO POTATOES CAGO, Aug. 22 (UP)-Po vale 94, on track 170; t 513. Supplies moderate; d Russets moderate but no

CHICAGO ONTONS
CHICAGO, Aug. 22 (UI')—Onton mar-

### **Denver Beans**

DENVER, Aug. 22 (UP)-Beaux: Pintos ; Great Northerna \$4 to \$4.23.

# Butter and Eggs

SAN FRANCISCO PRODUCE
SAN FILANCISCO, Aug. 22 (UP)
Datry market:
Jutte