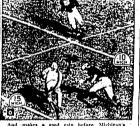

# Infantry, Planes, Tanks in Pursuit

By LEON KAY.

CAIRO, Nov. 5 (U.P.—Field Marshal Erwin Rommel's routed axis forces fied westward toward the Libyan border today, pursued by swarms of British tanks and infantry and afflied, planes that were taking a heavy toll from disorderly and demoralized columns.

# FNGLAND CLAIMS NILE AREA SAVED

Gen. B. L. Montgomery's units "have accomplished

n, Montgomery's battle orden as recalled, were simple; "T by Rommel and his armies."