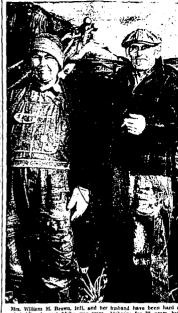

#### Russian-Born Idaho Man and Wife Help War by Harvesting

urviring are sons. . Her husband spent four years

Meat Ration

Is Too Much.

Tickets to Virgil's

Mystery Show. Here

Families Find

In the Russian army and asseservire in the Russia-Apatinesservire in the Russia-Apatinesservire in the Russia-Apatinessia's chances against Germany?
"Give a Russian anything to
light with," he said emphatically.
There boys really are tolking.
There the toughest soldiers in rice boys
rice boys really are tolking.
There the toughest soldiers in rice tolking.
There the toughest soldiers in captain of a Russian navy vessel
and is now serving in the emstated Black sea freet.

In Russia now ye was a
said of the service of