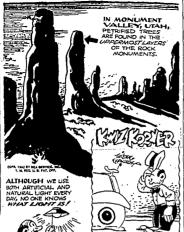

# FNGLAND CLAIMS NILE AREA SAVED

Gen. B. L. Montgomery's units "have accomplished

n, Montgomery's battle orden as recalled, were simple; "T by Rommel and his armies."