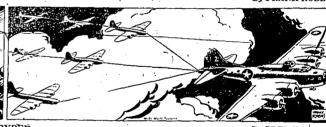

# Infantry, Planes, Tanks in Pursuit

By LEON KAY.

CAIRO, Nov. 5 (U.P.—Field Marshal Erwin Rommel's routed axis forces fied westward toward the Libyan border today, pursued by swarms of British tanks and infantry and afflied, planes that were taking a heavy toll from disorderly and demoralized columns.

# FNGLAND CLAIMS NILE AREA SAVED

Gen. B. L. Montgomery's units "have accomplished

n, Montgomery's battle orden as recalled, were simple; "T by Rommel and his armies."