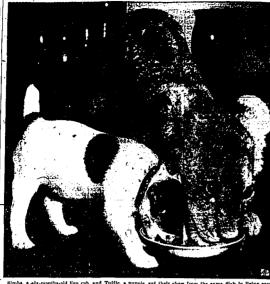

#### Move Over, Fellow

Simbs, a als-months-old flon cub, and Tuiffe, a pupple, get their chow from the same dish in livin, of their owner, Jack Collins, Elverdale, Md.