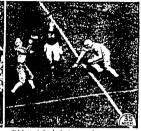

# Infantry, Planes, Tanks in Pursuit

By LEON KAY.

CAIRO, Nov. 5 (U.P.—Field Marshal Erwin Rommel's routed axis forces fied westward toward the Libyan border today, pursued by swarms of British tanks and infantry and afflied, planes that were taking a heavy toll from disorderly and demoralized columns.

# FNGLAND CLAIMS NILE AREA SAVED

Gen. B. L. Montgomery's units "have accomplished

n, Montgomery's battle orden as recalled, were simple; "T by Rommel and his armies."