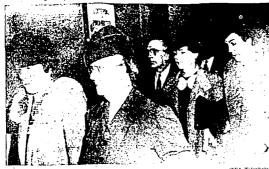

#### Women Get 25-Year Terms for Treason

three women received 25-year prison sentences and their husbands were shown with a matron, second from left, are left to tight: Mrs. Lucille Fre Kate Wergin, shown leaving Chicago federal courtroom after sentencing