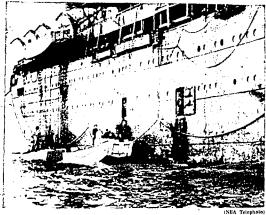

## Sub Only Ship to **Escape Scuttling** In Toulon Harbor

istice terms, as they eracepying the demar-ne hast Nov. 11 and ing for the armistice-

#### Italian Fleet in Adriatic Seaports