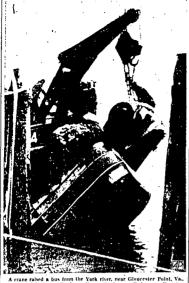

Laval first saw Ribbentrop. They went together to see Hitler and.

**Boston Has \$1,000,000 Fire** 

Smake seeps from the Sailinger department store in the downtown Hub section of Boston, Mass, from fames that swept the interior and