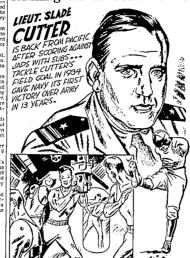

### Illini Champs Cutter Finds Torpedoing Back-Bigger Jap Ships More Fun Than And Better Sinking Rival Grid Teams

**Utah College** 

Holiday Tours

Cagers on

### Riders Asked Lieutenant Cutter is great men in the masy. Teet 2, weighs 255 To Join U. S. helped coach the Navy line Mountain Unit