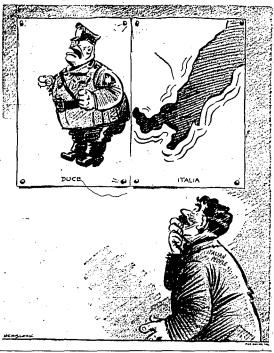

### HITLER CONFERS WITH CIANO AND LAVAL ON WAR AIMS

### LEADERS DISCUSS FUTURE OF AXIS

By. WILLIA'I B. DICKINSON United Press Staff Correspondent LONDON, Doc. 21 dby — Adolf Hiller, beset by allied offensives, the deterbration of Italy and dissertation in France, has held conferences with Osleanzo Clano, Italiani Joreign minister, and Pierre Laval of France, asks broadcasts amounced today.

The Hitler-Lays' conference reyived rumors in Stockiolim that Vichy might reath a peace settlement with Germany and declare war on the allies, and radio Paris, German controlled, quoted the Paris collaborationts i leader Marcel Deat as saying that Frances main tack

Ciano, substituting for his fatherin-law Benito Musolini, arrived at Hitler's headquarters Friday and remained until Sanday morning, Laval, fighting for his political life as dictator at Vichy, was permitted into the conference briefly Saturday and left the same day.

Discuss War Aims
An axis communique announced that Clano and Hitler discussed the common pursuit of war aims by Italy and Germany.

If Laval was permitted to see Hitler alone at all it was only for a few minutes, and he was sent away immediately after a general talk in which Clano, Joachin von Ribbentrop, German foreign minister, and Field Marshal Retmann Opering, German ald force chief and ecoquelle dierlage took part.

Various axis communiques and semi-official pronouncements, which emphasized "the farm determination of the axis powers to espace all forces in order to attain final vice to the control of the control o

Snub Possibility
The fact that Benillo Muscollist, as executive head of the Italian rowernment, did not attend the conference might be taken to mean either that reports of his 01 health were correct or that Hiller had snubbed him as he anobbed Lavel.

Claip took Marshal Uzo Cavallere chief of the Italian reneral staff with Islam to IRBer's headquarters artiving Friday, Flex Clain talker to Ribbentrop and Cavallero talker to Marshal Wilhelm Keltel, chie of the German lish command. Ther there conferces blund Ilber, fo talks which continued Saturday.

Laval arrived late Saturday, accompanied by Charles Rochat, chief of the Virby foreign office confession, and Jean Bichelogne, Wishy beinger, and modification with the Communication of Paris, also accompanied the Webs, week of the Arriva and accompanied the Webs, week of the Communication of the Commun

Laval first saw Ribbentrop. They went together to see Hitler and.

**Boston Has \$1,000,000 Fire** 

Smake seeps from the Sailinger department store in the downtown Hub section of Boston, Mass, from fames that swept the interior and

Berlin, said, were joined by Clano and Goering.

"Thereafter Ribbentrop played amper hast to Laval—preaamably while Huler and Clano dined to-

while Hitler and Clano dired together—"and in the late eventus hours Laval started back," Berlin said.

### LEADERS PONDER HELP FOR ITALY